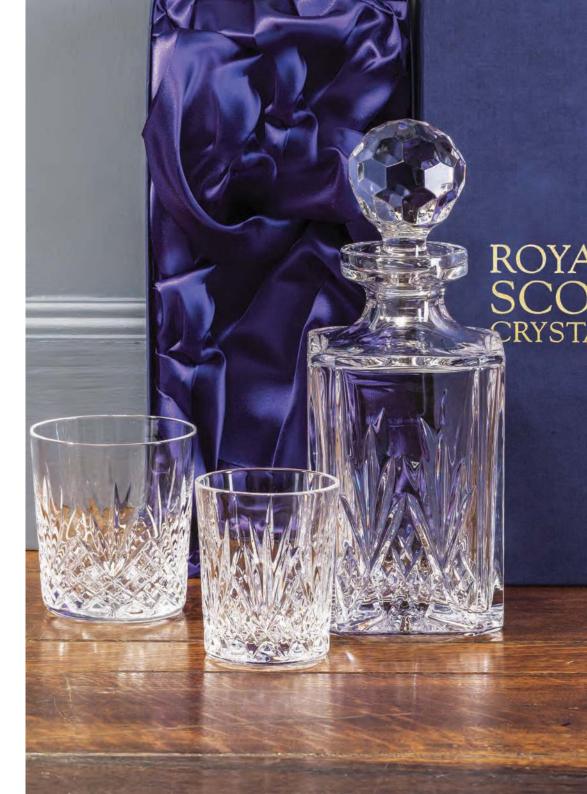

### London

### Hand cut lead crystal

A true classic admired by those who appreciate fine hand cut crystal, elegantly presented in luxury silk lined presentation boxes

#### PRESENTATION BOXED

Port/Sherry 165mm

Flute Champagne 212mm

Wine Decanter 26oz, 75cl

2 Tall Flute Champagne

6 Small Wine

6 Large Wine

6 Flute Champagne

### London

Hand cut lead crystal continued

Brandy Brandy Whisky Tumbler 127mm,12oz, 40cl 87mm, 7oz, 21cl

Large Tumbler 95mm, 11oz, 33cl 148mm, 12oz, 35cl

Square Spirit Decanter 26oz, 75cl

Ships Decanter 28oz, 80cl

6 Whisky Tumbler

6 Large Tumbler

Square Spirit Decanter

Whisky Set Square Spirit Decanter & 2 Whisky Tumbler

Ships Decanter

3 ROYAL SCOT CRYSTAL