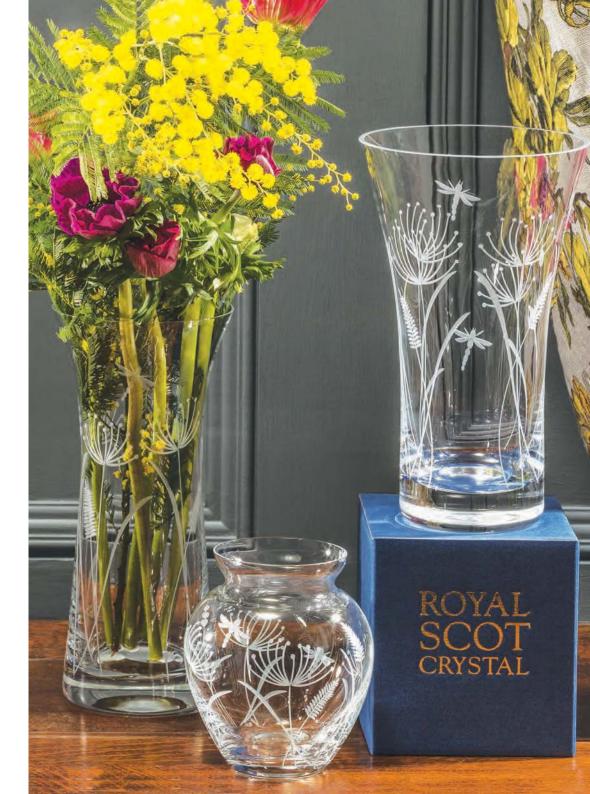

# Dragonfly British hand cut

Dragonflies dance amongst the wild dandelions and bulrushes. An enchanting range of British intaglio hand cut giftware.

Small Posy Vase 4<sup>3</sup>/<sub>4</sub>", 12cm

Small Barrel Vase 6", 14.5cm

Votive/Bowl 4<sup>1</sup>/<sub>2</sub>", 11.5cm

Medium Barrel Vase 7", 18cm

Large Posy Vase 7", 18cm

Flared Vase 8", 20cm

Lily Vase 9<sup>1</sup>/<sub>4</sub>", 23cm

Tall Vase 10", 25cm

Large Flared Vase 10<sup>1</sup>/<sub>2</sub>", 26cm

Fruit Salad Bowl 71/2", 19cm

Round Perfume Atomiser (Gold gift box)

Blue gift box with gold foil blocking