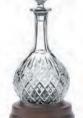

# Prestige Collection

### British hand cut

A highly prestigious collection of British hand cut crystal. Decanters with sterling silver collars and solid oak tantalus and trays

Square Spirit Decanter with Sterling Silver Collar Westminster

Square Spirit Decanter with Sterling Silver Collar Coronet

Square Spirit Decanter with Sterling Silver Collar Oxford

Square Spirit Decanter with Sterling Silver Collar *Mayfair* 

Footed Centre Bowl 8", 21cm Mayfair

Ships Tray (Solid Oak & Brass) shown in Kintyre

Double Tantalus Solid oak & brass, drop front shown in Westminster

Triple Tantalus Solid oak & brass, drop front shown in Kintyre

Whisky Tray Solid oak & brass shown in Kintyre