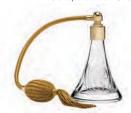

# **Perfume Atomisers**

### British hand cut crystal

A beautiful collection of floral intaglio cut perfume atomisers GIFT BOXED

Daffodil Round Perfume Atomiser Gold, Black or Cream

Daisy Round Perfume Atomiser Gold, Black or Cream