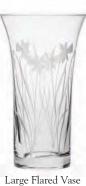

### **Daffodils**

### British hand cut

A host of golden daffodils, the flower which inspired William Wordswoth to write the infamous poem 'I Wandered Lonely as a Cloud'.

Small Posy Vase 4<sup>3</sup>/<sub>4</sub>", 12cm

Small Barrel Vase 6", 14.5cm

Votive/Bowl 4<sup>1</sup>/<sub>2</sub>", 11.5cm

Medium Barrel Vase 7", 18cm

Large Posy Vase 7", 18cm

Flared Vase 8", 20cm

Lily Vase 9<sup>1</sup>/<sub>4</sub>", 23cm

Tall Vase 10", 25cm

large Flared Vaso  $10^1/_2$ ", 26cm

Blue gift box with gold foil blocking

Round Perfume Atomiser (Gold gift box)

Fruit Salad Bowl 7<sup>1</sup>/<sub>2</sub>", 19cm