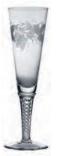

### Jacobean

# Hir Twist

Mouth blown and hand made flute champagnes, British hand cut with exquisite designs, a masterpiece of patience in the pursuit of quality. Presentation boxed in gold boxes with midnight blue satin lining.

#### PRESENTATION BOXED

Air Twist plain

Flower of Scotland

Grapevine

Jacobite (Rose, bud & thistle)

The rose symbolises James III, the single rose bud represents the young prince and the thistle is an icon used as part of Scotland's Royal badge

Plain 2 Flute Champagne 230mm

Flower of Scotland 2 Flute Champagne 230mm

Grapevine 2 Flute Champagne 230mm

Jacobite 2 Flute Champagne 230mm