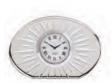

### The Greenwich Collection

### Hand cut lead crystal

A distinctive collection of hand cut and plain crystal clocks beautifully boxed to make a truly special gift.

Supplied in luxury midnight blue satin lined presentation boxes

Small Meadow Flowers Clock H 4", 10cm

Art Deco Clock W 4<sup>3</sup>/<sub>4</sub>", 12cm

Sunburst Clock W 4<sup>1</sup>/<sub>2</sub>", 11cm

Small London Clock H 4", 10cm

Large Meadow Flowers Clock H  $6^{1}/_{4}$ ", 16cm

Large Mantle Clock H 6<sup>1</sup>/<sub>4</sub>", 16cm

Large London Clock H  $6^{1}/_{2}$ ", 17cm

Contemporary Clock H 6", 15cm