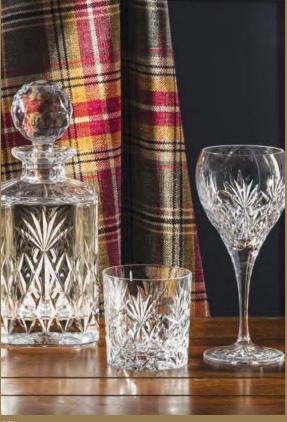

### Kintyre

British hand cut lead crystal
An extremely popular traditional hand cut wine suite encompassing style and elegance

#### GIFT BOXED OR PRESENTATION BOXED

Port/Sherry 178mm

Small Wine 195mm New shape

210mm New shape

Large Wine Flute Champagne 225mm

127mm

60mm, 2oz, 6cl

68mm 4oz, 12cl

Whisky Tumbler 84mm, 9oz, 24cl

26oz, 75cl

Large Tumbler Tall Tumbler 95mm, 11oz, 33cl 148mm, 12oz, 35cl

Square Spirit Decanter

Ships Decanter 28oz, 80cl