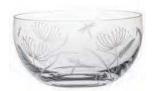

# Dragonfly British hand cut

Dragonflies dance amongst the wild dandelions and bulrushes. An enchanting range of British intaglio hand cut giftware.

Small Posy Vase 4<sup>3</sup>/<sub>4</sub>", 12cm

Small Barrel Vase 6", 14.5cm

Votive/Bowl 4<sup>1</sup>/<sub>2</sub>", 11.5cm

Medium Barrel Vase 7", 18cm

Large Posy Vase 7", 18cm

Flared Vase 8", 20cm

Lily Vase 9<sup>1</sup>/<sub>4</sub>", 23cm

Tall Vase 10", 25cm

Large Flared Vase 10<sup>1</sup>/<sub>2</sub>", 26cm

Fruit Salad Bowl 71/2", 19cm

Round Perfume Atomiser (Gold gift box)

Blue gift box with gold foil blocking