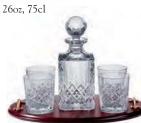

### London

Hand cut lead crystal continued

Brandy Brandy Whisky Tumbler 127mm,12oz, 40cl 87mm, 7oz, 21cl

Large Tumbler 95mm, 11oz, 33cl 148mm, 12oz, 35cl

Square Spirit Decanter 26oz, 75cl

Ships Decanter 28oz, 80cl

Whisky Tumbler 84mm, 9oz, 24cl

26oz, 75cl

Large Tumbler Tall Tumbler 95mm, 11oz, 33cl 148mm, 12oz, 35cl

Square Spirit Decanter

Ships Decanter 28oz, 80cl