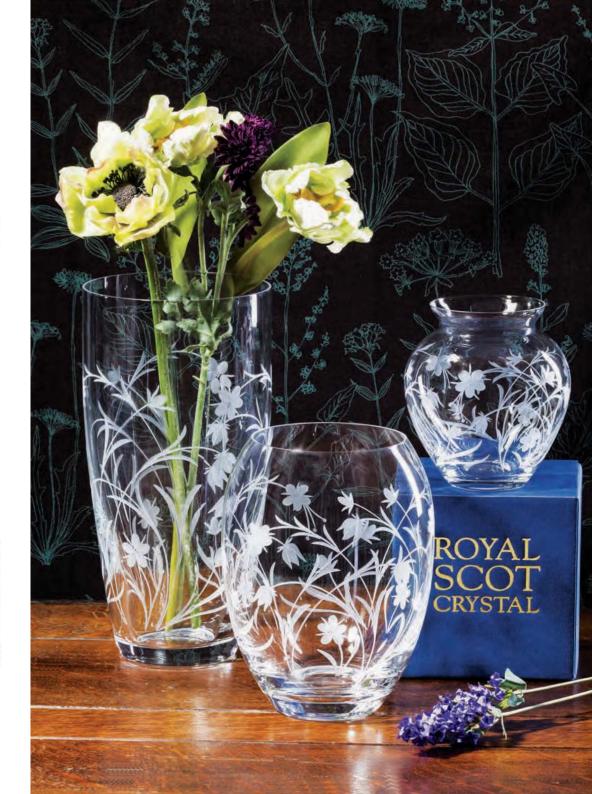

### **Daffodils**

### British hand cut

A host of golden daffodils, the flower which inspired William Wordswoth to write the infamous poem 'I Wandered Lonely as a Cloud'.

Small Posy Vase 4<sup>3</sup>/<sub>4</sub>", 12cm

Small Barrel Vase 6", 14.5cm

Votive/Bowl 4<sup>1</sup>/<sub>2</sub>", 11.5cm

Medium Barrel Vase 7", 18cm

Large Posy Vase 7", 18cm

Flared Vase 8", 20cm

Lily Vase 9<sup>1</sup>/<sub>4</sub>", 23cm

Tall Vase 10", 25cm

large Flared Vaso  $10^1/_2$ ", 26cm

Blue gift box with gold foil blocking

Round Perfume Atomiser (Gold gift box)

Fruit Salad Bowl 7<sup>1</sup>/<sub>2</sub>", 19cm