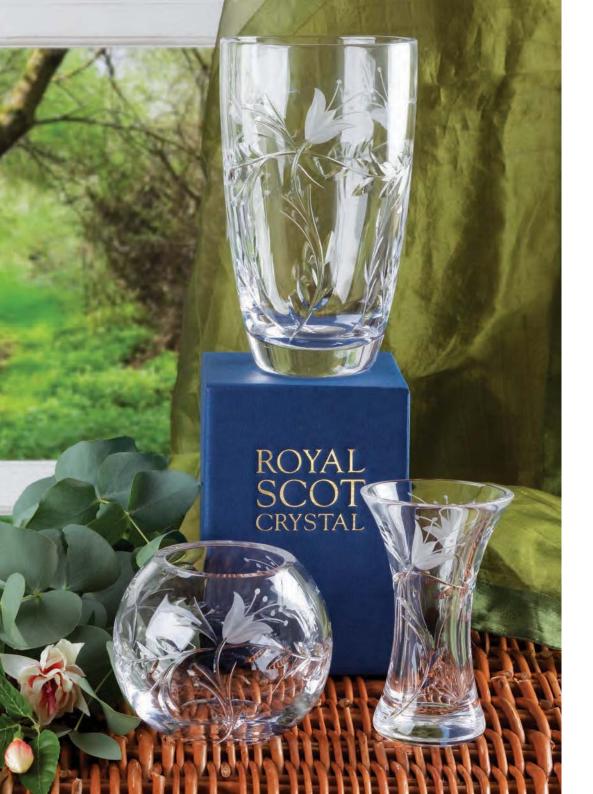

Britain's largest collection of quality crystal

Royal Scot Crystal is known internationally for refreshingly different and beautifully designed hand cut crystal. Britain's largest collection of quality crystal, reflecting the very best in design and craftsmanship.

Select from luxurious presentation and gift boxed ranges.

| WINE SUITES        | page  | GIFTWARE                            | page  |
|--------------------|-------|-------------------------------------|-------|
| Fine Dining        |       | London                              | 22-24 |
| Belgravia          | 1     | Greenwich Clocks                    | 25    |
| London             | 2-3   | Marlborough                         | 26    |
| Kintyre            | 4     | Dragonfly                           | 27    |
| Westminster        | 4     | Daisy                               | 28    |
| Catherine          | 5     | Wild Tulip                          | 29    |
| Sandringham        | 5     | Starburst                           | 30    |
| Diamonds           | 6     | Meadow Flowers                      | 31    |
| Tiara              | 6     | Daffodils                           | 32    |
| Mayfair            | 7     | Saturn                              | 33    |
| Jacobean Air Twist | 8     | Diamante                            | 34-35 |
| Coronet            | 9     | Flower of Scotland                  | 36    |
| Chatsworth         | 9     | Edinburgh                           | 37    |
| Oxford             | 9     | Perfume atomisers :                 | 38-39 |
| Vine               | 9     |                                     |       |
| Sapphire           | 10    | Celebration                         |       |
| Saturn             | 11    | Silver Wedding Anniversary          | 40    |
|                    |       | Ruby Wedding Anniversary            | 40    |
| Scottish Heritage  |       | Golden Wedding Anniversary          | 40    |
| Scottish Thistle   | 12-13 |                                     |       |
| Edinburgh          | 14-15 | Prestige Collection                 | 41    |
| Highland           | 16-18 |                                     |       |
| Flower of Scotland | 19    | St Andrews Engraved Collection      |       |
| Skye               | 20-21 | Tots, Double Tots & Sets, Tumblers  |       |
|                    |       | Square Spirit Decanters & Whisky Se | ts 42 |
|                    |       | Giftware                            | 43    |
|                    |       | Highland (engraved)                 | 44    |