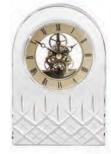

### The Greenwich Collection

### Hand cut lead crystal

A distinctive collection of hand cut and plain crystal clocks beautifully boxed to make a truly special gift.

Supplied in luxury midnight blue satin lined presentation boxes

Small Meadow Flowers Clock H 4", 10cm

Art Deco Clock W 4<sup>3</sup>/<sub>4</sub>", 12cm

Sunburst Clock W 4<sup>1</sup>/<sub>2</sub>", 11cm

Small London Clock H 4", 10cm

Large Meadow Flowers Clock H  $6^{1}/_{4}$ ", 16cm

Large Mantle Clock H 6<sup>1</sup>/<sub>4</sub>", 16cm

Large London Clock H  $6^{1}/_{2}$ ", 17cm

Contemporary Clock H 6", 15cm