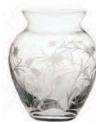

### London Giftware

### Hand cut lead crystal

The most comprehensive selection of matching hand cut crystal giftware in the UK

Small Urn Vase 4<sup>3</sup>/<sub>4</sub>", 12cm

Mini Waisted Vase 4<sup>1</sup>/<sub>2</sub>", 11.5cm

6", 15cm

Small Waisted Vase Large Waisted Vase 9", 23cm

Mini Posy Vase  $3^3/4^{\circ}$ , 9.5cm

Small Posy Vase  $4^{1}/2$ ", 11.5cm

Large Posy Vase 6", 15cm

Small Bud Vase 6<sup>1</sup>/<sub>4</sub>", 15.5cm