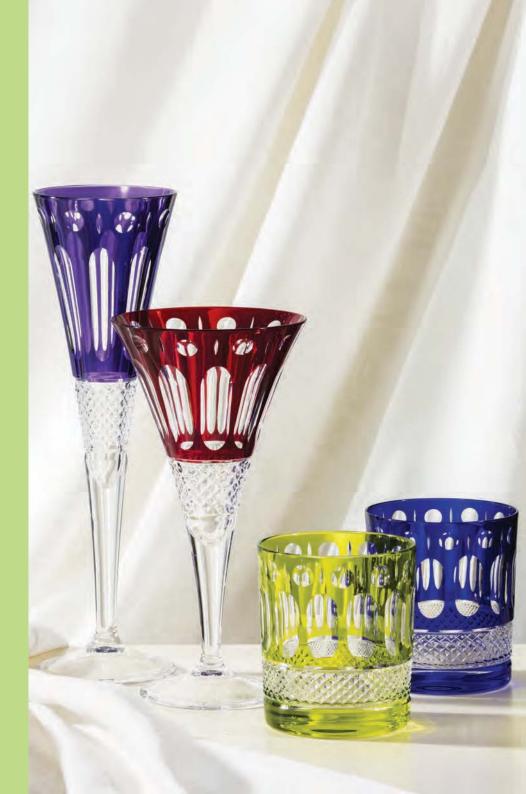

### Belgravia

### Jewel coloured and clear hand cut lead crystal

A stunning collection synonymous with the regality and opulence of London's highly fashionable Belgravia. Each glass is lavishly hand cut creating a beautiful kaleidescope effect.

#### PRESENTATION BOXED

Clear Belgravia Supplied in luxurious gold presentation boxes with midnight blue satin lining

Coloured Belgravia supplied in luxurious gold presentation boxes with ivory satin lining