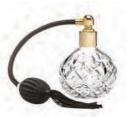

# **Perfume Atomisers**

### British hand cut crystal

A beautiful collection of floral intaglio cut perfume atomisers GIFT BOXED

Daffodil Round Perfume Atomiser Gold, Black or Cream

Daisy Round Perfume Atomiser Gold, Black or Cream

Dragonfly Round Perfume Atomiser Gold, Black or Cream

Sweet Pea Round Perfume Atomiser

Gold, Black or Cream

Meadow Flowers Conical Perfume Atomiser Gold, Black or Cream

Wild Tulip Conical Perfume Atomiser Gold, Black or Cream