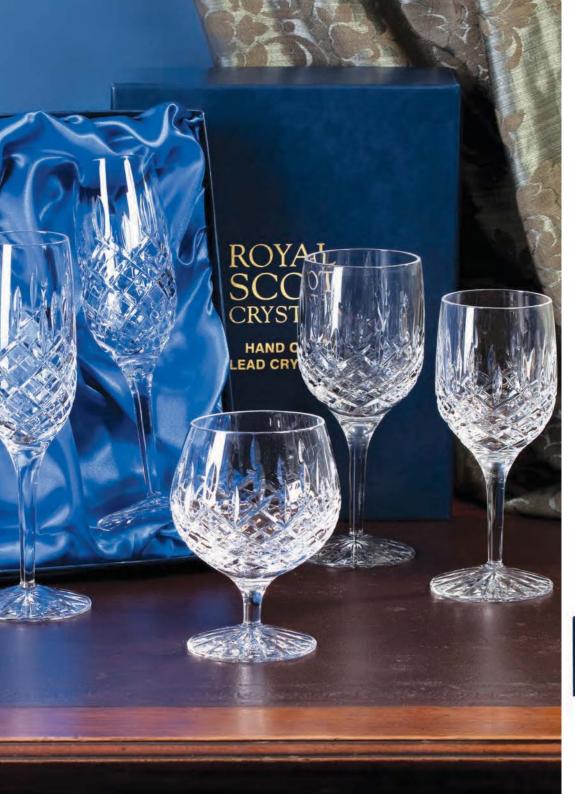

### Belgravia

### Jewel coloured and clear hand cut lead crystal

A stunning collection synonymous with the regality and opulence of London's highly fashionable Belgravia. Each glass is lavishly hand cut creating a beautiful kaleidescope effect.

#### PRESENTATION BOXED

Clear Belgravia Supplied in luxurious gold presentation boxes with midnight blue satin lining

Coloured Belgravia supplied in luxurious gold presentation boxes with ivory satin lining