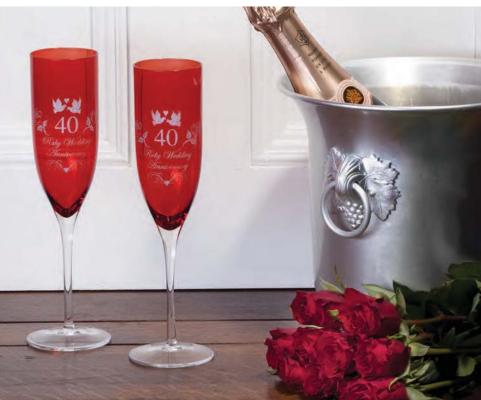

PRESENTATION BOXED (pearlescent silver) 2 Ruby Flute Champagne 240 mm Ruby Wedding Anniversary 40th

GIFT BOXED (pearlescent silver) Heeled Vase 210mm Ruby Wedding Anniversary 40th

GIFT BOXED (pearlescent silver) Heeled Bowl 150mm Ruby Wedding Anniversary 40th