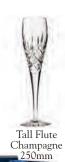

### Hand cut lead crystal

An elegant cut crystal wine suite presented in stunning blue presentation boxes with satin lining and gold foil blocking.

2 Small Wine 195mm

2 Large Wine 210mm

2 Flute Champagne 250mm

2 Brandy 127mm

2 Whisky Tumbler 87mm, 7oz, 21cl

2 LargeTumbler 95mm 11oz, 33cl

2 Tall Tumbler 148mm 12oz, 35cl

6 Small Wine 195mm

6 Large Wine 210mm

6 Flute Champagne 250mm

6 Whisky Tumbler 87mm, 7oz, 21cl

6 Large Tumbler 95mm 11oz, 33cl

Wine Decanter 32oz, 90cl

Square Spirit Decanter 26oz, 75cl

Whisky Set Square Spirit & 2 Whisky Tumbler