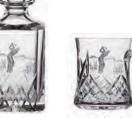

### London

### Hand cut lead crystal

A true classic admired by those who appreciate fine hand cut crystal, elegantly presented in luxury silk lined presentation boxes

#### PRESENTATION BOXED

Port/Sherry 165mm

Flute Champagne 212mm

Wine Decanter 26oz, 75cl

2 Tall Flute Champagne

6 Small Wine

6 Large Wine

6 Flute Champagne