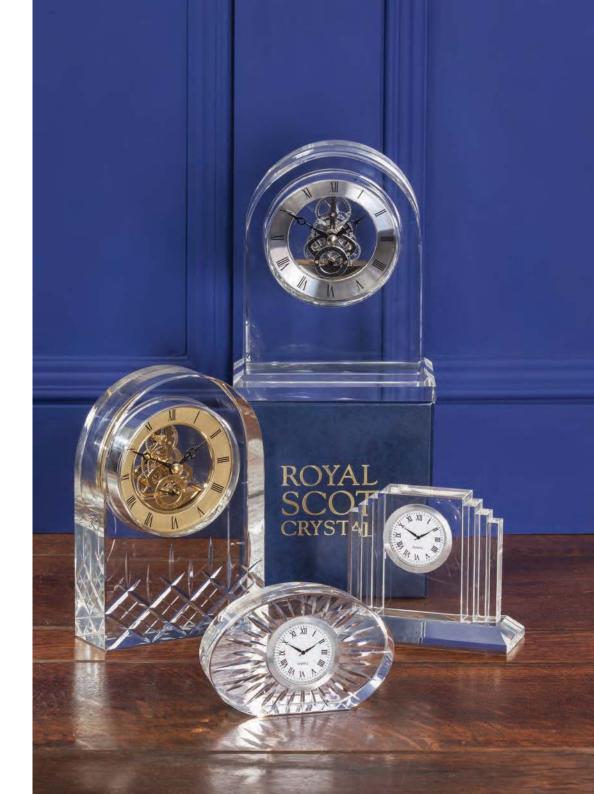

### The Greenwich Collection

### Hand cut lead crystal

A distinctive collection of hand cut and plain crystal clocks beautifully boxed to make a truly special gift.

Supplied in luxury midnight blue satin lined presentation boxes

Small Meadow Flowers Clock H 4", 10cm

Art Deco Clock W 4<sup>3</sup>/<sub>4</sub>", 12cm

Sunburst Clock W 4<sup>1</sup>/<sub>2</sub>", 11cm

Small London Clock H 4", 10cm

Large Meadow Flowers Clock H  $6^{1}/_{4}$ ", 16cm

Large Mantle Clock H 6<sup>1</sup>/<sub>4</sub>", 16cm

Large London Clock H  $6^{1}/_{2}$ ", 17cm

Contemporary Clock H 6", 15cm