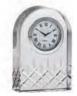

### The Greenwich Collection

### Hand cut lead crystal

A distinctive collection of hand cut and plain crystal clocks beautifully boxed to make a truly special gift.

Supplied in luxury midnight blue satin lined presentation boxes

Small Meadow Flowers Clock H 4", 10cm

Art Deco Clock W 4<sup>3</sup>/<sub>4</sub>", 12cm

Sunburst Clock W 4<sup>1</sup>/<sub>2</sub>", 11cm

Small London Clock H 4", 10cm

Large Meadow Flowers Clock H  $6^{1}/_{4}$ ", 16cm

Large Mantle Clock H 6<sup>1</sup>/<sub>4</sub>", 16cm

Large London Clock H  $6^{1}/_{2}$ ", 17cm

Contemporary Clock H 6", 15cm