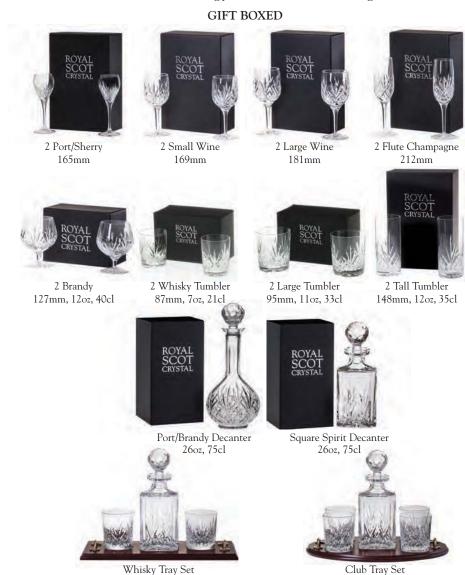

#### PRESENTATION BOXED

Port/Sherry 165mm

Flute Champagne 212mm

Wine Decanter 26oz, 75cl

2 Tall Flute Champagne

6 Small Wine

6 Large Wine

6 Flute Champagne

### London

Hand cut lead crystal continued

Brandy Brandy Whisky Tumbler 127mm,12oz, 40cl 87mm, 7oz, 21cl

Large Tumbler 95mm, 11oz, 33cl 148mm, 12oz, 35cl

Square Spirit Decanter 26oz, 75cl

Ships Decanter 28oz, 80cl

2 Brandy

2 Whisky Tumbler

Tall Tumbler

2 Large Tumbler

2 Tall Tumbler

4 Brandy

4 Whisky Tumbler

4 Large Tumbler

6 Whisky Tumbler

6 Large Tumbler

Square Spirit Decanter

Whisky Set Square Spirit Decanter & 2 Whisky Tumbler

Ships Decanter

3 ROYAL SCOT CRYSTAL