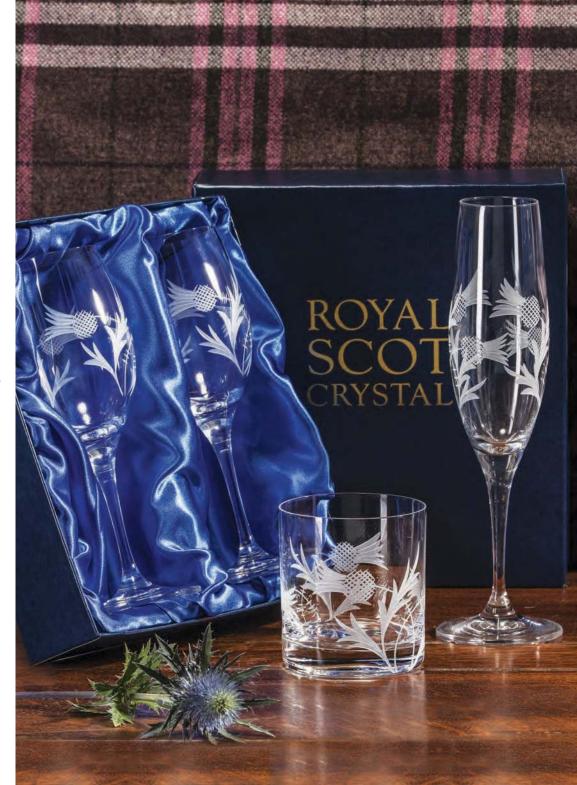

### Flower of Scotland

©1988

# Flower of Scotland

©1988

### British hand cut

A British hand cut range of giftware, expertly decorated with a flowing, intaglio thistle design. Hand cut by one of the most highly skilled intaglio craftsmen in the UK.

### **GIFT BOXED**

Small Posy Vase 4<sup>3</sup>/<sub>4</sub>", 12cm

Votive/Bowl 4<sup>1</sup>/<sub>2</sub>", 11.5cm

Medium Barrel Vase 7", 18cm

Flared Vase 8", 20cm

Large Tulip Vase 91/4", 23cm

Lily Vase 91/4", 23cm

Tall Vase 10", 25cm

Fruit Salad Bowl 7<sup>1</sup>/<sub>2</sub>", 19cm

Ships Decanter 26oz, 75cl

Tankard 1pint, 56cl

2 Tot Glasses Thistle Shape 60mm, 2oz, 6cl 60mm, 2oz, 6cl Tot Glass

60mm, 2oz, 6cl 86mm, 9oz, 24cl NEW

Whisky Tumbler Large Tumbler (Barrel Shape) 88mm, 10oz, 28cl Tasting Glass 155mm

Whisky 30z, 10cl

36 ROYAL SCOT CRYSTAL