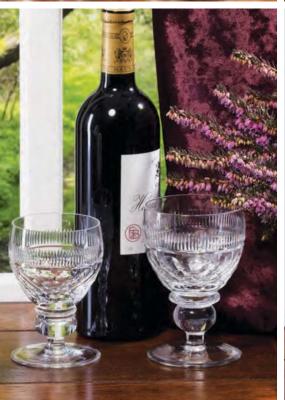

### Belgravia

### Jewel coloured and clear hand cut lead crystal

A stunning collection synonymous with the regality and opulence of London's highly fashionable Belgravia. Each glass is lavishly hand cut creating a beautiful kaleidescope effect.

#### PRESENTATION BOXED

Clear Belgravia Supplied in luxurious gold presentation boxes with midnight blue satin lining

Coloured Belgravia supplied in luxurious gold presentation boxes with ivory satin lining