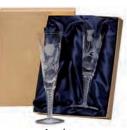

### Kintyre

British hand cut lead crystal
An extremely popular traditional hand cut wine suite encompassing style and elegance

#### GIFT BOXED OR PRESENTATION BOXED

Port/Sherry 178mm

Small Wine 195mm New shape

210mm New shape

Large Wine Flute Champagne 225mm

127mm

60mm, 2oz, 6cl

68mm 4oz, 12cl

Whisky Tumbler 84mm, 9oz, 24cl

26oz, 75cl

Large Tumbler Tall Tumbler 95mm, 11oz, 33cl 148mm, 12oz, 35cl

Square Spirit Decanter

Ships Decanter 28oz, 80cl