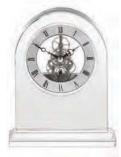

### The Greenwich Collection

### Hand cut lead crystal

A distinctive collection of hand cut and plain crystal clocks beautifully boxed to make a truly special gift.

Supplied in luxury midnight blue satin lined presentation boxes

Small Meadow Flowers Clock H 4", 10cm

Art Deco Clock W 4<sup>3</sup>/<sub>4</sub>", 12cm

Sunburst Clock W 4<sup>1</sup>/<sub>2</sub>", 11cm

Small London Clock H 4", 10cm

Large Meadow Flowers Clock H  $6^{1}/_{4}$ ", 16cm

Large Mantle Clock H 6<sup>1</sup>/<sub>4</sub>", 16cm

Large London Clock H  $6^{1}/_{2}$ ", 17cm

Contemporary Clock H 6", 15cm