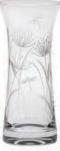

## Wild Tulip

### British hand cut

The Wild Tulip design was inspired by the work of the 19th Century Whitefriars Glass Company in London

Small Posy Vase Small 4<sup>3</sup>/<sub>4</sub>", 12cm 6",

Small Barrel Vase 6", 14.5cm

Votive/Bowl 4<sup>1</sup>/<sub>2</sub>", 11.5cm

Medium Barrel Vase 7", 18cm

Large Posy Vase 7", 18cm

Flared Vase 8", 20cm

Large Tulip Vase 9<sup>1</sup>/<sub>4</sub>", 23cm

Lily Vase 9<sup>1</sup>/<sub>4</sub>", 23cm

Tall Vase 10", 25cm

Large Flared Vase 10<sup>1</sup>/<sub>2</sub>", 26cm

Fruit Salad Bowl 7<sup>1</sup>/<sub>2</sub>", 19cm

Conical Perfume Atomiser (Gold gift box)

Blue gift box with gold foil blocking