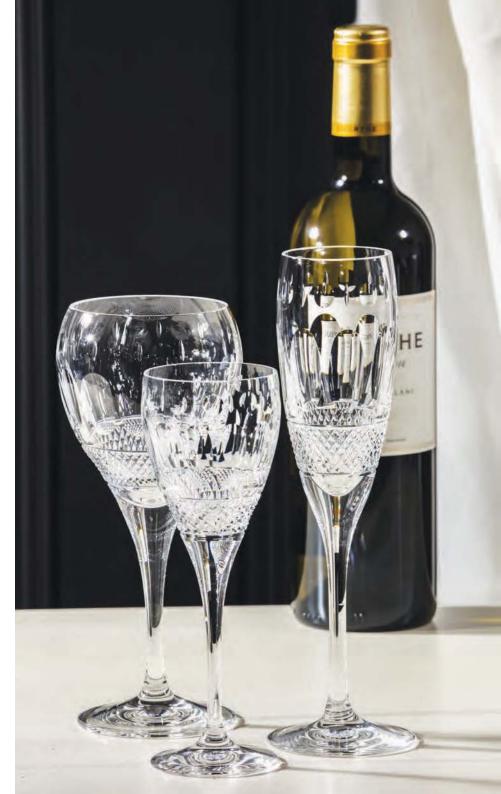

### London

### Hand cut lead crystal

A true classic admired by those who appreciate fine hand cut crystal, elegantly presented in luxury silk lined presentation boxes

#### PRESENTATION BOXED

Port/Sherry 165mm

Flute Champagne 212mm

Wine Decanter 26oz, 75cl

2 Tall Flute Champagne

6 Small Wine

6 Large Wine

6 Flute Champagne