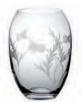

# Dragonfly British hand cut

Dragonflies dance amongst the wild dandelions and bulrushes. An enchanting range of British intaglio hand cut giftware.

Small Posy Vase 4<sup>3</sup>/<sub>4</sub>", 12cm

Small Barrel Vase 6", 14.5cm

Votive/Bowl 4<sup>1</sup>/<sub>2</sub>", 11.5cm

Medium Barrel Vase 7", 18cm

Large Posy Vase 7", 18cm

Flared Vase 8", 20cm

Lily Vase 9<sup>1</sup>/<sub>4</sub>", 23cm

Tall Vase 10", 25cm

Large Flared Vase 10<sup>1</sup>/<sub>2</sub>", 26cm

Fruit Salad Bowl 71/2", 19cm

Round Perfume Atomiser (Gold gift box)

Blue gift box with gold foil blocking