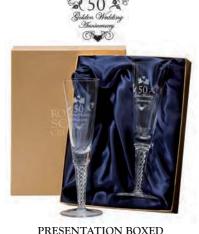

# Celebration

A contemporary collection of mouth blown glassware delicately hand decorated with doves and roses, an ideal gift for silver and golden wedding anniversaries

GIFT BOXED (black) Large Urn Vase 9<sup>1</sup>/<sub>2</sub>", 240mm (22 crystals) engraved Silver Wedding Anniversary

PRESENTATION BOXED 2 Flute Champagne Diamante 263mm MADE WITH SWAROVSKI® ELEMENTS MADE WITH SWAROVSKI® ELEMENTS engraved Silver Wedding Anniversary

PRESENTATION BOXED (gold & midnight blue) 2 Flute Champagne Jacobean Air Twist 230mm engraved Golden Wedding Anniversary