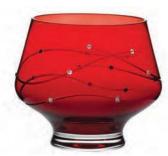

# Diamante Giftware

Hand cut crystal

Contemporary vases mouth blown to create a unique and glamorous giftware centrepiece MADE WITH SWAROVSKI® ELEMENTS.

These stylish vases, packaged in gift boxes, complement the hugely popular Diamante stemware collection.

### GIFT BOXED

Stylish black gift box with silver foil blocking

Large Teardrop Vase 10", 25cm (17 crystals)

Large Urn Vase 91/2", 24cm (22 crystals)

Heeled Vase 8<sup>1</sup>/<sub>4</sub>", 210mm (17 crystals)

Heeled Bowl 6", 150mm (16 crystals)

Pearlescent silver gift box with ruby foil blocking