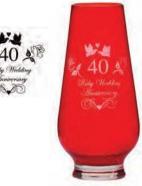

PRESENTATION BOXED (pearlescent silver) 2 Ruby Flute Champagne 240 mm Ruby Wedding Anniversary 40th

GIFT BOXED (pearlescent silver) Heeled Vase 210mm Ruby Wedding Anniversary 40th

GIFT BOXED (pearlescent silver) Heeled Bowl 150mm Ruby Wedding Anniversary 40th