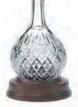

# Prestige Collection

### British hand cut

A highly prestigious collection of British hand cut crystal. Decanters with sterling silver collars and solid oak tantalus and trays

Square Spirit Decanter with Sterling Silver Collar Westminster

Square Spirit Decanter with Sterling Silver Collar Coronet

Square Spirit Decanter with Sterling Silver Collar Oxford

Square Spirit Decanter with Sterling Silver Collar *Mayfair* 

Footed Centre Bowl 8", 21cm Mayfair

Ships Tray (Solid Oak & Brass) shown in Kintyre

Double Tantalus Solid oak & brass, drop front shown in Westminster

Triple Tantalus Solid oak & brass, drop front shown in Kintyre

Whisky Tray Solid oak & brass shown in Kintyre