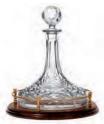

# Prestige Collection

### British hand cut

A highly prestigious collection of British hand cut crystal. Decanters with sterling silver collars and solid oak tantalus and trays

Square Spirit Decanter with Sterling Silver Collar Westminster

Ships Tray (Solid Oak & Brass) shown in Kintyre

Double Tantalus Solid oak & brass, drop front shown in Westminster

Triple Tantalus Solid oak & brass, drop front shown in Kintyre

Whisky Tray Solid oak & brass shown in Kintyre