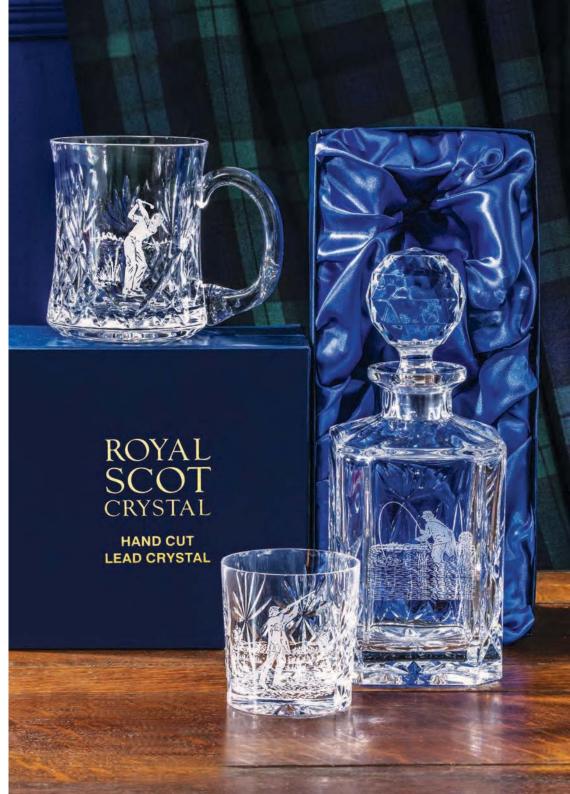

### A selection of our most popular engraved designs **GOLF**

Driving No.1 Male

Driving No.2 Male

PRIDE OF SCOTLAND

Stag's Head

Scotland

Game Bird

ROYAL SCOT CRYSTAL

# Highland with engraving

### Hand cut lead crystal

Traditional hand cut crystal with a plain panel engraved with either a Royal Scot design or with a special logo or inscription

### **GIFT BOXED**

Blue gift box with gold foil blocking

Whisky Tumbler 87mm, 7oz, 21cl Large Tumbler 95mm, 11oz, 33cl

Square Spirit Decanter

Tankard 1pint, 56cl

### PRESENTATION BOXED

Blue satin lined box with gold foil blocking

Brandy

127mm

12oz, 40cl

2 Brandy 127mm, 12oz, 40cl

2 Large Wine 181mm

2 Flute Champagne 212mm

26oz, 75cl

2 Whisky Tumbler 87mm, 7oz, 21cl

2 Large Tumbler 95mm, 11oz, 33cl

Square Spirit Decanter 26oz, 75cl

Whisky Set (Square Spirit Decanter & 2 Whisky Tumblers)

Tankard 1pint, 56cl

ROYAL SCOT CRYSTAL

Corporate and bespoke designs