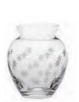

### Starburst

### British hand cut

An exquisite collection of vases and bowls British hand cut with stars.

Small Posy Vase 4<sup>3</sup>/<sub>4</sub>", 12cm

Small Barrel Vase 6", 14.5cm

Votive/Bowl 4<sup>1</sup>/<sub>2</sub>", 11.5cm

Medium Barrel Vase 7", 18cm

Large Posy Vase 7", 18cm

Flared Vase 8", 20cm

Lily Vase 9<sup>1</sup>/<sub>4</sub>", 23cm

Tall Vase 10", 25cm

Large Flared Vase 10<sup>1</sup>/<sub>2</sub>", 26cm

Blue gift box with gold foil blocking

Fruit Salad Bowl 7<sup>1</sup>/<sub>2</sub>", 19cm