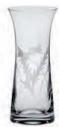

## Wild Tulip

### British hand cut

The Wild Tulip design was inspired by the work of the 19th Century Whitefriars Glass Company in London

Small Posy Vase Small 4<sup>3</sup>/<sub>4</sub>", 12cm 6",

Small Barrel Vase 6", 14.5cm

Votive/Bowl 4<sup>1</sup>/<sub>2</sub>", 11.5cm

Medium Barrel Vase 7", 18cm

Large Posy Vase 7", 18cm

Flared Vase 8", 20cm

Large Tulip Vase 9<sup>1</sup>/<sub>4</sub>", 23cm

Lily Vase 9<sup>1</sup>/<sub>4</sub>", 23cm

Tall Vase 10", 25cm

Large Flared Vase 10<sup>1</sup>/<sub>2</sub>", 26cm

Fruit Salad Bowl 7<sup>1</sup>/<sub>2</sub>", 19cm

Conical Perfume Atomiser (Gold gift box)

Blue gift box with gold foil blocking