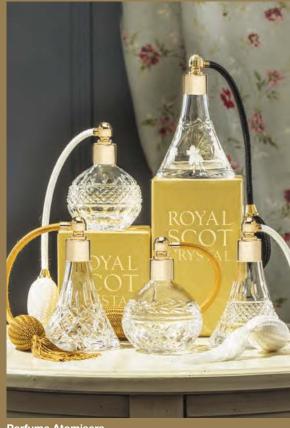

# **Perfume Atomisers**

### British hand cut crystal

A beautiful collection of floral intaglio cut perfume atomisers GIFT BOXED

Daffodil Round Perfume Atomiser Gold, Black or Cream

Daisy Round Perfume Atomiser Gold, Black or Cream

Dragonfly Round Perfume Atomiser Gold, Black or Cream

Sweet Pea Round Perfume Atomiser

Gold, Black or Cream

Meadow Flowers Conical Perfume Atomiser Gold, Black or Cream

Wild Tulip Conical Perfume Atomiser Gold, Black or Cream

Mackintosh Rose Conical Perfume Atomiser Gold, Black or Cream

Elizabeth Rose Conical Perfume Atomiser Gold, Black or Cream