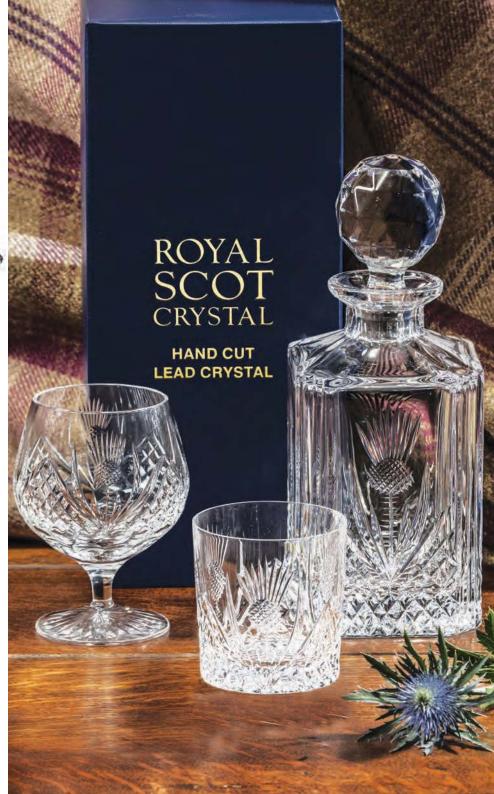

### Scottish Thistle

### British hand cut crystal

Legend has it that a sleeping party of Scottish warriors were saved from ambush by an invading Norse army when one of the attackers trod on a thistle with his bare feet. His cries raised the alarm, the roused Scots duly defeated the invaders, and the thistle was adopted as the symbol of Scotland.

Ships Decanter 28oz, 80cl

Port/Sherry Small Wine Large Wine 195mm 178mm New shape

210mm New shape

Champagne 225mm

Brandy 127mm 12oz, 40cl

Whisky Tumbler 84mm 9oz, 24cl

Large Tumbler 95mm 148mm 11oz, 33cl

12oz, 35cl

Decanter 26oz, 75cl

2 Port/ Sherry 178mm

2 Small Wine 195mm

2 Large Wine 210mm

2 Flute Champagne 225mm

2 Brandy 127mm, 12oz, 40cl

2 Whisky Tumbler 84mmn, 9oz, 24cl

2 Large Tumbler 95mmn, 11oz, 33cl

2 Tall Tumbler 148mmn, 12oz, 35cl

Square Spirit Decanter 26oz, 75cl

Whisky Set 1 Square Spirit Decanter & 2 Whisky Tumblers

Ships Decanter 28oz, 80cl

Fruit / Salad Bowl 7<sup>1</sup>/<sub>2</sub>", 19cm (gift boxed)

Tankard 1 pint, 56cl (gift boxed)