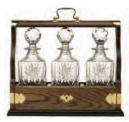

# Prestige Collection

### British hand cut

A highly prestigious collection of British hand cut crystal. Decanters with sterling silver collars and solid oak tantalus and trays

Square Spirit Decanter with Sterling Silver Collar Westminster

Ships Tray (Solid Oak & Brass) shown in Kintyre

Double Tantalus Solid oak & brass, drop front shown in Westminster

Triple Tantalus Solid oak & brass, drop front shown in Kintyre

Whisky Tray Solid oak & brass shown in Kintyre

Club Tray Solid oak & brass shown in Kintyre