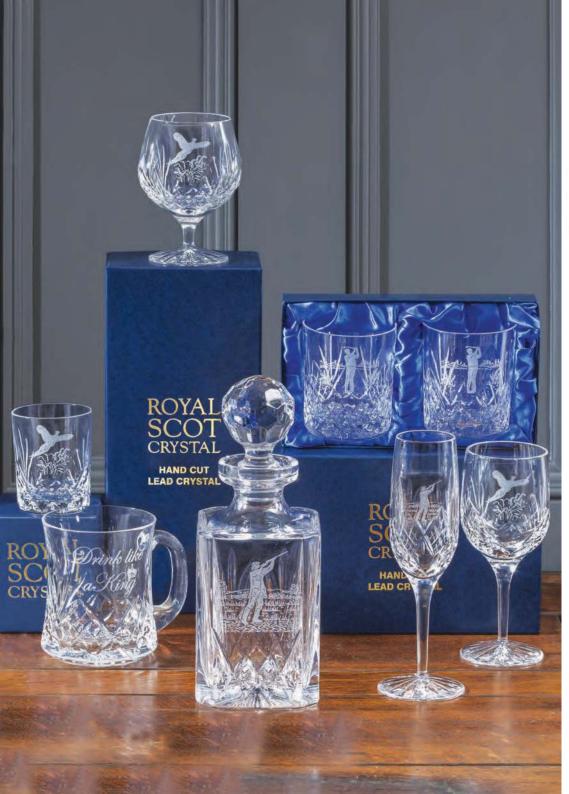

# St Andrews Engraved Collection

### Tots, Double Tots, Tumblers, & Whisky Sets British hand cut and engraved crystal

Royal Scot Crystal is world famous for its unique award winning Tot Glasses, all hand cut by highly skilled craftsmen. Many items can be engraved with designs from the large selection available or with a special logo or inscription.

Kintyre Tot Glass 60mm, 2oz, 6cl

Kintyre Tot Glass with engraving 60mm, 2oz, 6cl

Flower of Scotland Straight sided (matt) 60mm, 2oz, 6cl

Flower of Scotland Thistle shape 60mm, 2oz, 6cl

DoubleTot Glass 68mm, 4oz, 12cl

Kintyre DoubleTot Glass with engraving 68mm, 4oz, 12cl

Kintyre Whisky Tumbler 84mm, 9oz, 24cl

Kintyre engraved Whisky Tumbler 84mm, 9oz, 24cl

Kintyre Large Tumbler 95mm, 11oz, 33cl

Kintyre engraved Large Tumbler 95mm, 11oz, 33cl

Blue gift box with gold foil blocking

Flower of Scotland (Barrel shape) Whisky Tumbler Barrel 86mm, 9oz, 24cl

Flower of Scotland (matt) Large Tumbler 88mm, 10oz, 28cl

Glencoe Large Tumbler 95mm, 10oz, 28cl

Blue presentation gift box with blue satin lining

Square Spirit Decanter Square Spirit Decanter 26oz, 75cl

Kintyre engraved 26oz, 75cl

Whisky set Kintyre: 1 Square Spirit Decanter & 2 Whisky Tumblers

Whisky set Kintyre engraved: 1 Square Spirit Decanter & 2 Whisky Tumblers (shown with Fishing & Salmon)

### A selection of our most popular engraved designs **GOLF**

Driving No.1 Male

Driving No.2 Male

PRIDE OF SCOTLAND

Stag's Head

Scotland

Game Bird

ROYAL SCOT CRYSTAL