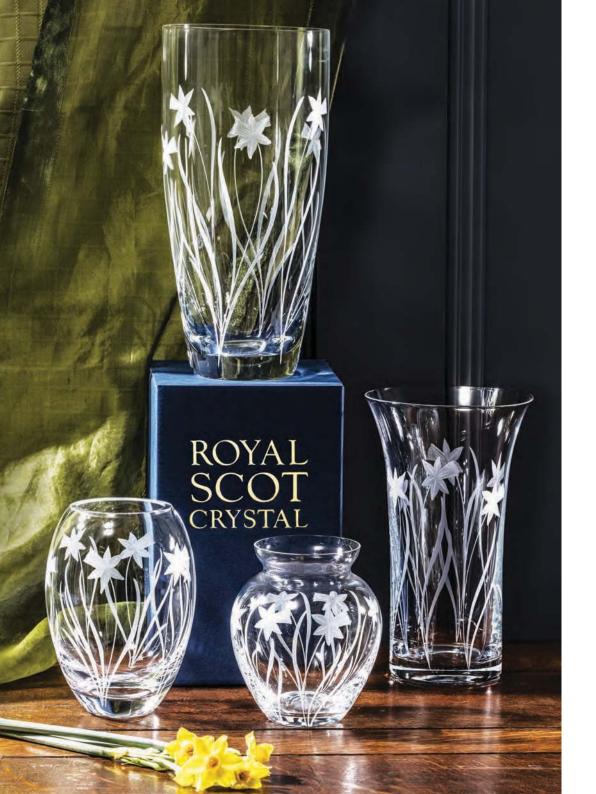

### **Daffodils**

### British hand cut

A host of golden daffodils, the flower which inspired William Wordswoth to write the infamous poem 'I Wandered Lonely as a Cloud'.

Small Posy Vase 4<sup>3</sup>/<sub>4</sub>", 12cm

Small Barrel Vase 6", 14.5cm

Votive/Bowl 4<sup>1</sup>/<sub>2</sub>", 11.5cm

Medium Barrel Vase 7", 18cm

Large Posy Vase 7", 18cm

Flared Vase 8", 20cm

Lily Vase 9<sup>1</sup>/<sub>4</sub>", 23cm

Tall Vase 10", 25cm

large Flared Vaso  $10^1/_2$ ", 26cm

Blue gift box with gold foil blocking

Round Perfume Atomiser (Gold gift box)

Fruit Salad Bowl 7<sup>1</sup>/<sub>2</sub>", 19cm