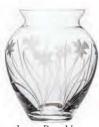

## Wild Tulip

### British hand cut

The Wild Tulip design was inspired by the work of the 19th Century Whitefriars Glass Company in London

Small Posy Vase Small 4<sup>3</sup>/<sub>4</sub>", 12cm 6",

Small Barrel Vase 6", 14.5cm

Votive/Bowl 4<sup>1</sup>/<sub>2</sub>", 11.5cm

Medium Barrel Vase 7", 18cm

Large Posy Vase 7", 18cm

Flared Vase 8", 20cm

Large Tulip Vase 9<sup>1</sup>/<sub>4</sub>", 23cm

Lily Vase 9<sup>1</sup>/<sub>4</sub>", 23cm

Tall Vase 10", 25cm

Large Flared Vase 10<sup>1</sup>/<sub>2</sub>", 26cm

Fruit Salad Bowl 7<sup>1</sup>/<sub>2</sub>", 19cm

Conical Perfume Atomiser (Gold gift box)

Blue gift box with gold foil blocking