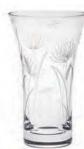

# Dragonfly British hand cut

Dragonflies dance amongst the wild dandelions and bulrushes. An enchanting range of British intaglio hand cut giftware.

Small Posy Vase 4<sup>3</sup>/<sub>4</sub>", 12cm

Small Barrel Vase 6", 14.5cm

Votive/Bowl 4<sup>1</sup>/<sub>2</sub>", 11.5cm

Medium Barrel Vase 7", 18cm

Large Posy Vase 7", 18cm

Flared Vase 8", 20cm

Lily Vase 9<sup>1</sup>/<sub>4</sub>", 23cm

Tall Vase 10", 25cm

Large Flared Vase 10<sup>1</sup>/<sub>2</sub>", 26cm

Fruit Salad Bowl 71/2", 19cm

Round Perfume Atomiser (Gold gift box)

Blue gift box with gold foil blocking