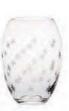

### Starburst

### British hand cut

An exquisite collection of vases and bowls British hand cut with stars.

Small Posy Vase 4<sup>3</sup>/<sub>4</sub>", 12cm

Small Barrel Vase 6", 14.5cm

Votive/Bowl 4<sup>1</sup>/<sub>2</sub>", 11.5cm

Medium Barrel Vase 7", 18cm

Large Posy Vase 7", 18cm

Flared Vase 8", 20cm

Lily Vase 9<sup>1</sup>/<sub>4</sub>", 23cm

Tall Vase 10", 25cm

Large Flared Vase 10<sup>1</sup>/<sub>2</sub>", 26cm

Blue gift box with gold foil blocking

Fruit Salad Bowl 7<sup>1</sup>/<sub>2</sub>", 19cm