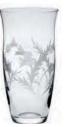

### **Daffodils**

### British hand cut

A host of golden daffodils, the flower which inspired William Wordswoth to write the infamous poem 'I Wandered Lonely as a Cloud'.

Small Posy Vase 4<sup>3</sup>/<sub>4</sub>", 12cm

Small Barrel Vase 6", 14.5cm

Votive/Bowl 4<sup>1</sup>/<sub>2</sub>", 11.5cm

Medium Barrel Vase 7", 18cm

Large Posy Vase 7", 18cm

Flared Vase 8", 20cm

Lily Vase 9<sup>1</sup>/<sub>4</sub>", 23cm

Tall Vase 10", 25cm

large Flared Vaso  $10^1/_2$ ", 26cm

Blue gift box with gold foil blocking

Round Perfume Atomiser (Gold gift box)

Fruit Salad Bowl 7<sup>1</sup>/<sub>2</sub>", 19cm