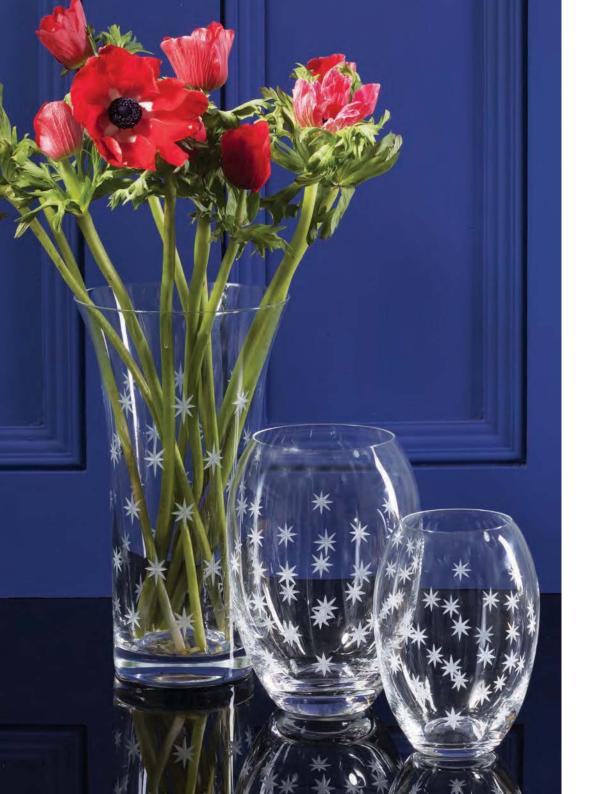

### Starburst

### British hand cut

An exquisite collection of vases and bowls British hand cut with stars.

Small Posy Vase 4<sup>3</sup>/<sub>4</sub>", 12cm

Small Barrel Vase 6", 14.5cm

Votive/Bowl 4<sup>1</sup>/<sub>2</sub>", 11.5cm

Medium Barrel Vase 7", 18cm

Large Posy Vase 7", 18cm

Flared Vase 8", 20cm

Lily Vase 9<sup>1</sup>/<sub>4</sub>", 23cm

Tall Vase 10", 25cm

Large Flared Vase 10<sup>1</sup>/<sub>2</sub>", 26cm

Blue gift box with gold foil blocking

Fruit Salad Bowl 7<sup>1</sup>/<sub>2</sub>", 19cm