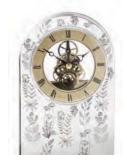

### The Greenwich Collection

### Hand cut lead crystal

A distinctive collection of hand cut and plain crystal clocks beautifully boxed to make a truly special gift.

Supplied in luxury midnight blue satin lined presentation boxes

Small Meadow Flowers Clock H 4", 10cm

Art Deco Clock W 4<sup>3</sup>/<sub>4</sub>", 12cm

Sunburst Clock W 4<sup>1</sup>/<sub>2</sub>", 11cm

Small London Clock H 4", 10cm

Large Meadow Flowers Clock H  $6^{1}/_{4}$ ", 16cm

Large Mantle Clock H 6<sup>1</sup>/<sub>4</sub>", 16cm

Large London Clock H  $6^{1}/_{2}$ ", 17cm

Contemporary Clock H 6", 15cm