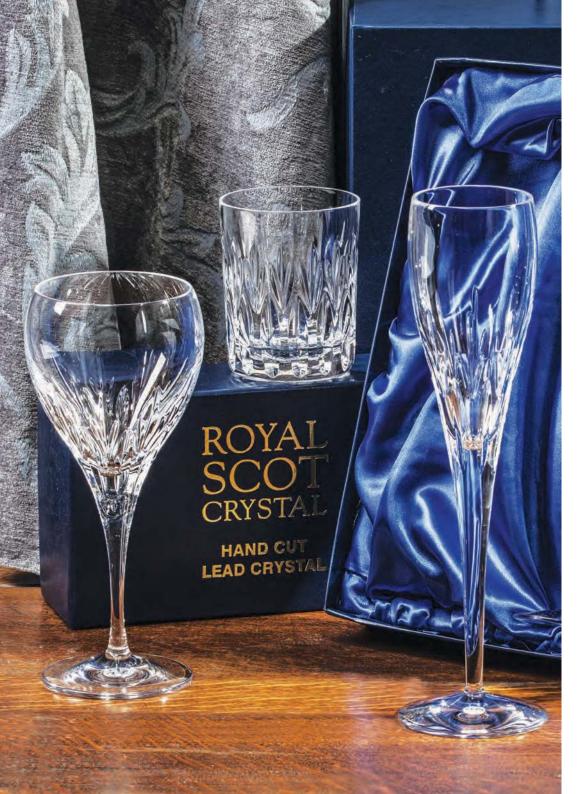

# Prestige Collection

### British hand cut

A highly prestigious collection of British hand cut crystal. Decanters with sterling silver collars and solid oak tantalus and trays

Square Spirit Decanter with Sterling Silver Collar Westminster