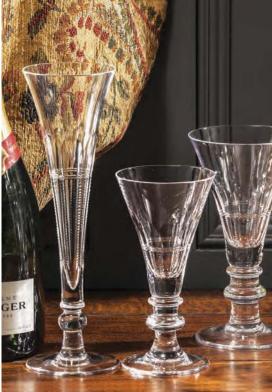

### The Arts & Crafts Collection

In an age of mass production, the attraction of crystal, created by the hands of master craftsmen is even more greatly appreciated. Each glass in this collection is British hand made and hand cut and has its own individuality, reflecting the expertise of highly skilled glassmakers.

Large Tumbler Grand Flute Champagne 95mm, 11oz, 33cl 255mm ne Square Spirit Decanter with silver collar 260z, 75cl Chatsworth

Large Goblet

Large Tumbler 95mm, 11oz, 33cl Grand Flute Champagne 255mm

200mm

Flute Champagne 200mm

Oxford

Square Spirit with silver collar 26oz, 75cl

Goblet 135mm

Goblet

135mm

Large Water Goblet 142mm

Large Water Goblet

142mm

Vine

Large Tumbler Grand Flute Champagne 95mm, 11oz, 33cl 255mm

Large Tumbler Grand Flute Champagne 255mm 95mm, 11oz, 33cl

Tall Tumbler 148mm 12oz, 35cl

ROYAL SCOT CRYSTAL