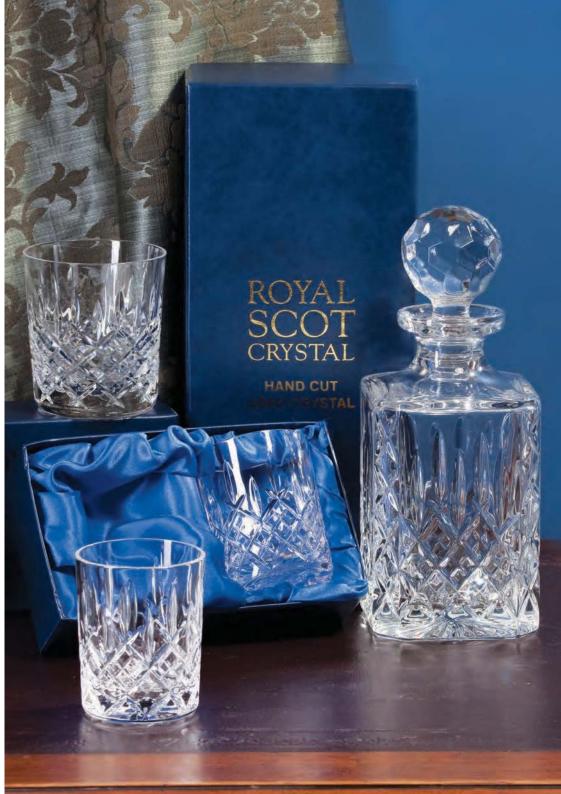

### London

### Hand cut lead crystal

A true classic admired by those who appreciate fine hand cut crystal, elegantly presented in luxury silk lined presentation boxes

#### PRESENTATION BOXED

Port/Sherry 165mm

Flute Champagne 212mm

Wine Decanter 26oz, 75cl

2 Tall Flute Champagne

6 Small Wine

6 Large Wine

6 Flute Champagne

### London

Hand cut lead crystal continued

Brandy Brandy Whisky Tumbler 127mm,12oz, 40cl 87mm, 7oz, 21cl

Large Tumbler 95mm, 11oz, 33cl 148mm, 12oz, 35cl

Square Spirit Decanter 26oz, 75cl

Ships Decanter 28oz, 80cl

6 Whisky Tumbler

6 Large Tumbler

Square Spirit Decanter

Whisky Set Square Spirit Decanter & 2 Whisky Tumbler

Ships Decanter

3 ROYAL SCOT CRYSTAL