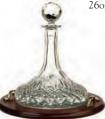

# Prestige Collection

### British hand cut

A highly prestigious collection of British hand cut crystal. Decanters with sterling silver collars and solid oak tantalus and trays

Square Spirit Decanter with Sterling Silver Collar Westminster

Ships Tray (Solid Oak & Brass) shown in Kintyre

Double Tantalus Solid oak & brass, drop front shown in Westminster

Triple Tantalus Solid oak & brass, drop front shown in Kintyre

Whisky Tray Solid oak & brass shown in Kintyre