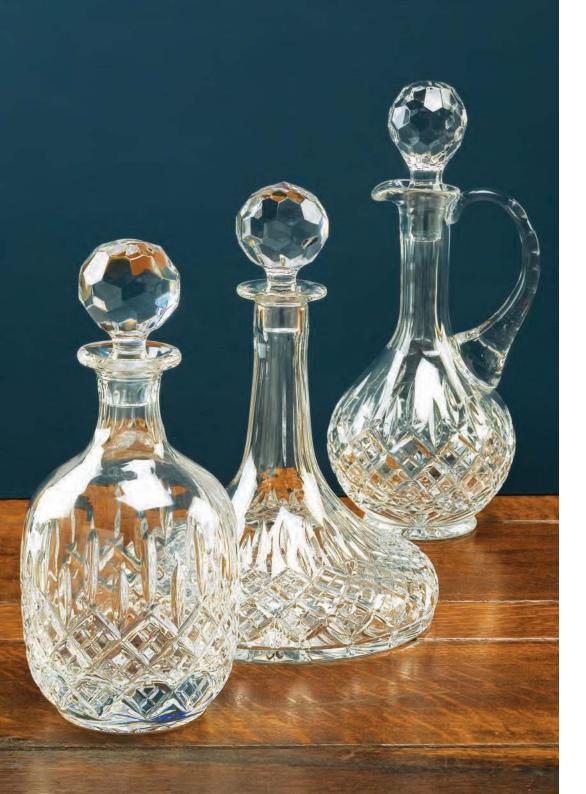

#### PRESENTATION BOXED

Port/Sherry 165mm

Flute Champagne 212mm

Wine Decanter 26oz, 75cl

2 Tall Flute Champagne

6 Small Wine

6 Large Wine

6 Flute Champagne

### London

Hand cut lead crystal continued

Brandy Brandy Whisky Tumbler 127mm,12oz, 40cl 87mm, 7oz, 21cl

Large Tumbler 95mm, 11oz, 33cl 148mm, 12oz, 35cl

Square Spirit Decanter 26oz, 75cl

Ships Decanter 28oz, 80cl

### continued Hand cut lead crystal GIFT BOXED

Carafe 26oz, 75cl

Wine Decanter 26oz, 75cl

Port/Brandy Decanter 26oz, 75cl

Square Spirit Decanter 260z, 75cl

Ships Decanter 28oz, 80cl

Claret Decanter

Ships Decanter Set