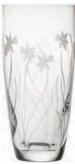

### **Daffodils**

### British hand cut

A host of golden daffodils, the flower which inspired William Wordswoth to write the infamous poem 'I Wandered Lonely as a Cloud'.

Small Posy Vase 4<sup>3</sup>/<sub>4</sub>", 12cm

Small Barrel Vase 6", 14.5cm

Votive/Bowl 4<sup>1</sup>/<sub>2</sub>", 11.5cm

Medium Barrel Vase 7", 18cm

Large Posy Vase 7", 18cm

Flared Vase 8", 20cm

Lily Vase 9<sup>1</sup>/<sub>4</sub>", 23cm

Tall Vase 10", 25cm

large Flared Vaso  $10^1/_2$ ", 26cm

Blue gift box with gold foil blocking

Round Perfume Atomiser (Gold gift box)

Fruit Salad Bowl 7<sup>1</sup>/<sub>2</sub>", 19cm