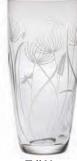

### **Meadow Flowers**

### British hand cut

A delightful hand cut intaglio design featuring an array of wild meadow flowers. Available on an impressive collection of giftware.

Small Posy Vase 4<sup>3</sup>/<sub>4</sub>", 12cm

Small Barrel Vase 6", 14.5cm

Votive/Bowl 4<sup>1</sup>/<sub>2</sub>", 11.5cm

Medium Barrel Vase 7", 18cm

Large Posy Vase 7", 18cm

Flared Vase 8", 20.5cm

Lily Vase 9<sup>1</sup>/<sub>4</sub>", 23cm

Tall Vase 10", 25cm

Large Flared Vase 10<sup>1</sup>/<sub>2</sub>", 26cm

Fruit Salad Bowl 71/2", 19cm

Conical
Perfume Atomiser
(Gold gift box)

Blue gift box with gold foil blocking