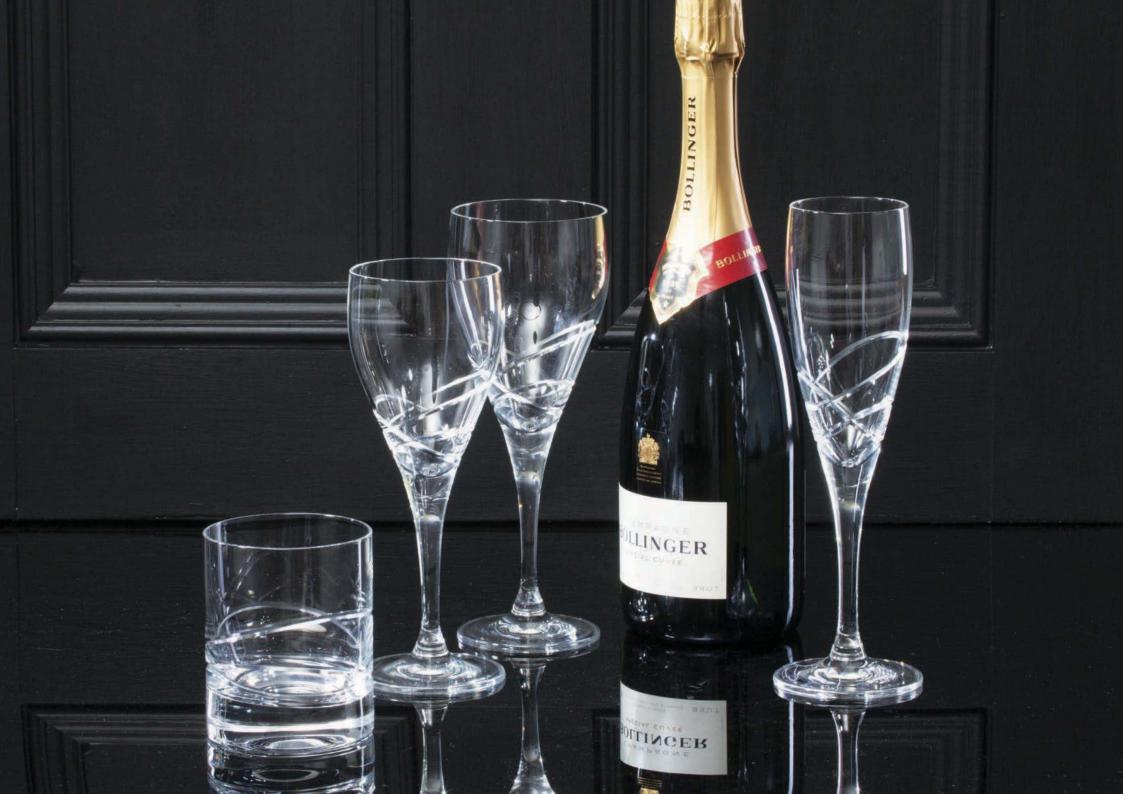

### London

### Hand cut lead crystal

A true classic admired by those who appreciate fine hand cut crystal, elegantly presented in luxury silk lined presentation boxes

#### PRESENTATION BOXED

Port/Sherry 165mm

Flute Champagne 212mm

Wine Decanter 26oz, 75cl

2 Tall Flute Champagne

6 Small Wine

6 Large Wine

6 Flute Champagne

### London

Hand cut lead crystal continued

Brandy Brandy Whisky Tumbler 127mm,12oz, 40cl 87mm, 7oz, 21cl

Large Tumbler 95mm, 11oz, 33cl 148mm, 12oz, 35cl

Square Spirit Decanter 26oz, 75cl

Ships Decanter 28oz, 80cl