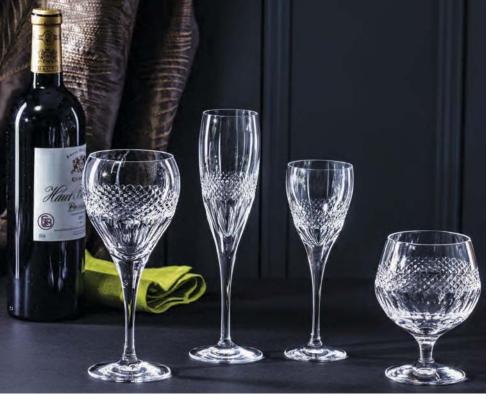

## Mayfair

British hand cut crystal

An elegant British hand cut wine suite epitomising the traditional skill of the glass cutter. The deep diamond cuts, surmounted by vertical prisms create a breathtaking sparkle.

#### GIFT BOXED OR PRESENTATION BOXED

Midnight blue presentation box with midnight blue satin lining

Port/Sherry 178mm

Small Wine 195mm New shape

Large Wine 210mm New shape

Flute Champagne 225mm New shape

Brandy 127mm

Large Tumbler 95mm 11oz, 33cl

Tall Tumbler 148mm 12oz, 35cl

Square Spirit Decanter 26oz, 75cl

Ships Decanter 28oz, 80cl