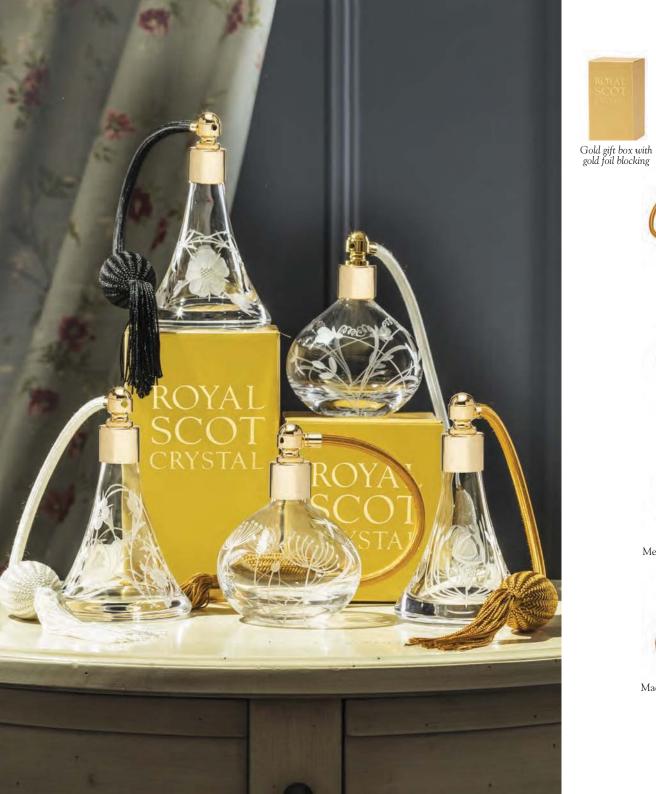

# **Perfume Atomisers**

### British hand cut crystal

A beautiful collection of floral intaglio cut perfume atomisers GIFT BOXED

Daffodil Round Perfume Atomiser Gold, Black or Cream

Daisy Round Perfume Atomiser Gold, Black or Cream

Dragonfly Round Perfume Atomiser Gold, Black or Cream

Sweet Pea Round Perfume Atomiser

Gold, Black or Cream

Meadow Flowers Conical Perfume Atomiser Gold, Black or Cream

Wild Tulip Conical Perfume Atomiser Gold, Black or Cream

Mackintosh Rose Conical Perfume Atomiser Gold, Black or Cream

Elizabeth Rose Conical Perfume Atomiser Gold, Black or Cream