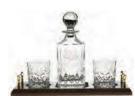

# Prestige Collection

### British hand cut

A highly prestigious collection of British hand cut crystal. Decanters with sterling silver collars and solid oak tantalus and trays

Square Spirit Decanter with Sterling Silver Collar Westminster

Ships Tray (Solid Oak & Brass) shown in Kintyre

Double Tantalus Solid oak & brass, drop front shown in Westminster

Triple Tantalus Solid oak & brass, drop front shown in Kintyre

Whisky Tray Solid oak & brass shown in Kintyre