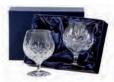

### Kintyre

British hand cut lead crystal
An extremely popular traditional hand cut wine suite encompassing style and elegance

#### GIFT BOXED OR PRESENTATION BOXED

Port/Sherry 178mm

Small Wine 195mm New shape

210mm New shape

Large Wine Flute Champagne 225mm

127mm

60mm, 2oz, 6cl

68mm 4oz, 12cl

Whisky Tumbler 84mm, 9oz, 24cl

26oz, 75cl

Large Tumbler Tall Tumbler 95mm, 11oz, 33cl 148mm, 12oz, 35cl

Square Spirit Decanter

Ships Decanter 28oz, 80cl