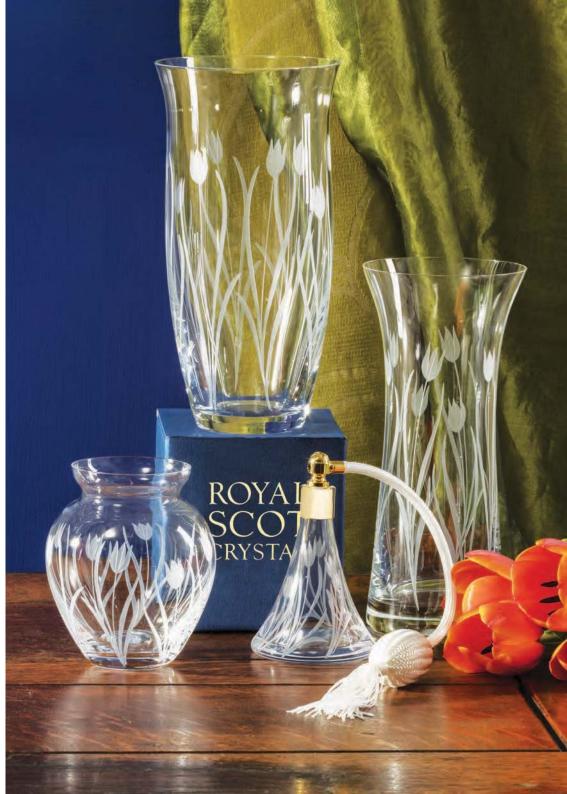

## Wild Tulip

### British hand cut

The Wild Tulip design was inspired by the work of the 19th Century Whitefriars Glass Company in London

Small Posy Vase Small 4<sup>3</sup>/<sub>4</sub>", 12cm 6",

Small Barrel Vase 6", 14.5cm

Votive/Bowl 4<sup>1</sup>/<sub>2</sub>", 11.5cm

Medium Barrel Vase 7", 18cm

Large Posy Vase 7", 18cm

Flared Vase 8", 20cm

Large Tulip Vase 9<sup>1</sup>/<sub>4</sub>", 23cm

Lily Vase 9<sup>1</sup>/<sub>4</sub>", 23cm

Tall Vase 10", 25cm

Large Flared Vase 10<sup>1</sup>/<sub>2</sub>", 26cm

Fruit Salad Bowl 7<sup>1</sup>/<sub>2</sub>", 19cm

Conical Perfume Atomiser (Gold gift box)

Blue gift box with gold foil blocking