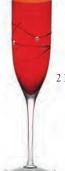

### Diamante

### Hand cut crystal

A dazzling collection of stylish hand cut contemporary clear and ruby crystal. MADE WITH SWAROVSKI® ELEMENTS

240mm

2 Cocktail/Champagne 240mm

Packaged in pearlescent silver presentation boxes with white satin lining

2 Ruby Flute Champagne 240mm (5 crystals)