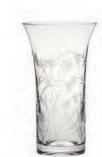

### London Giftware

### Hand cut lead crystal

The most comprehensive selection of matching hand cut crystal giftware in the UK

Small Urn Vase 4<sup>3</sup>/<sub>4</sub>", 12cm

Mini Waisted Vase 4<sup>1</sup>/<sub>2</sub>", 11.5cm

6", 15cm

Small Waisted Vase Large Waisted Vase 9", 23cm

Mini Posy Vase  $3^3/4^{\circ}$ , 9.5cm

Small Posy Vase  $4^{1}/2$ ", 11.5cm

Large Posy Vase 6", 15cm

Small Bud Vase 6<sup>1</sup>/<sub>4</sub>", 15.5cm