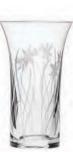

### Daisy

### British hand cut

A captivating entwined daisy design hand cut by highly skilled British intaglio craftsmen.

Small Posy Vase 4<sup>3</sup>/<sub>4</sub>", 12cm

Small Barrel Vase 6", 14.5cm

Votive/Bowl 4<sup>1</sup>/<sub>2</sub>", 11.5cm

Medium Barrel Vase 7", 18cm

Large Posy Vase 7", 18cm

Flared Vase 8", 20cm

Large Tulip Vase 9<sup>1</sup>/<sub>4</sub>", 23cm

Lily Vase 9<sup>1</sup>/<sub>4</sub>", 23cm

Tall Vase 10", 25cm

Blue gift box with gold foil blocking

Large Flared Vase 10<sup>1</sup>/<sub>2</sub>", 26cm

Fruit Salad Bowl 7<sup>1</sup>/<sub>2</sub>", 19cm

Round Perfume Atomiser (Gold gift box)