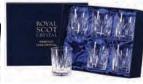

### London

### London

Hand cut lead crystal continued

Brandy Brandy Whisky Tumbler 127mm,12oz, 40cl 87mm, 7oz, 21cl

Large Tumbler 95mm, 11oz, 33cl 148mm, 12oz, 35cl

Square Spirit Decanter 26oz, 75cl

Ships Decanter 28oz, 80cl

2 Brandy

2 Whisky Tumbler

Tall Tumbler

2 Large Tumbler

2 Tall Tumbler

4 Brandy

4 Whisky Tumbler

4 Large Tumbler