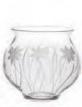

### **Daffodils**

### British hand cut

A host of golden daffodils, the flower which inspired William Wordswoth to write the infamous poem 'I Wandered Lonely as a Cloud'.

Small Posy Vase 4<sup>3</sup>/<sub>4</sub>", 12cm

Small Barrel Vase 6", 14.5cm

Votive/Bowl 4<sup>1</sup>/<sub>2</sub>", 11.5cm

Medium Barrel Vase 7", 18cm

Large Posy Vase 7", 18cm

Flared Vase 8", 20cm

Lily Vase 9<sup>1</sup>/<sub>4</sub>", 23cm

Tall Vase 10", 25cm

large Flared Vaso  $10^1/_2$ ", 26cm

Blue gift box with gold foil blocking

Round Perfume Atomiser (Gold gift box)

Fruit Salad Bowl 7<sup>1</sup>/<sub>2</sub>", 19cm