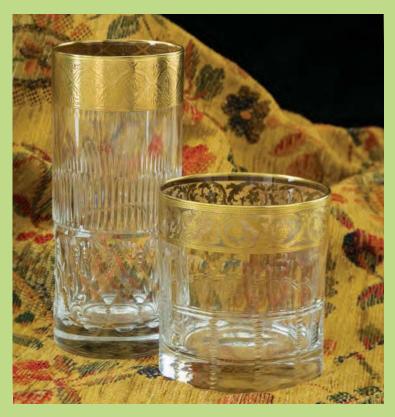

### Diamante

### Hand cut crystal

A dazzling collection of stylish hand cut contemporary clear and ruby crystal. MADE WITH SWAROVSKI® ELEMENTS

240mm

2 Cocktail/Champagne 240mm

Packaged in pearlescent silver presentation boxes with white satin lining

2 Ruby Flute Champagne 240mm (5 crystals)