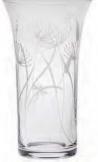

### **Daffodils**

### British hand cut

A host of golden daffodils, the flower which inspired William Wordswoth to write the infamous poem 'I Wandered Lonely as a Cloud'.

Small Posy Vase 4<sup>3</sup>/<sub>4</sub>", 12cm

Small Barrel Vase 6", 14.5cm

Votive/Bowl 4<sup>1</sup>/<sub>2</sub>", 11.5cm

Medium Barrel Vase 7", 18cm

Large Posy Vase 7", 18cm

Flared Vase 8", 20cm

Lily Vase 9<sup>1</sup>/<sub>4</sub>", 23cm

Tall Vase 10", 25cm

large Flared Vaso  $10^1/_2$ ", 26cm

Blue gift box with gold foil blocking

Round Perfume Atomiser (Gold gift box)

Fruit Salad Bowl 7<sup>1</sup>/<sub>2</sub>", 19cm