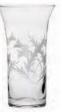

### **Meadow Flowers**

### British hand cut

A delightful hand cut intaglio design featuring an array of wild meadow flowers. Available on an impressive collection of giftware.

Small Posy Vase 4<sup>3</sup>/<sub>4</sub>", 12cm

Small Barrel Vase 6", 14.5cm

Votive/Bowl 4<sup>1</sup>/<sub>2</sub>", 11.5cm

Medium Barrel Vase 7", 18cm

Large Posy Vase 7", 18cm

Flared Vase 8", 20.5cm

Lily Vase 9<sup>1</sup>/<sub>4</sub>", 23cm

Tall Vase 10", 25cm

Large Flared Vase 10<sup>1</sup>/<sub>2</sub>", 26cm

Fruit Salad Bowl 71/2", 19cm

Conical
Perfume Atomiser
(Gold gift box)

Blue gift box with gold foil blocking