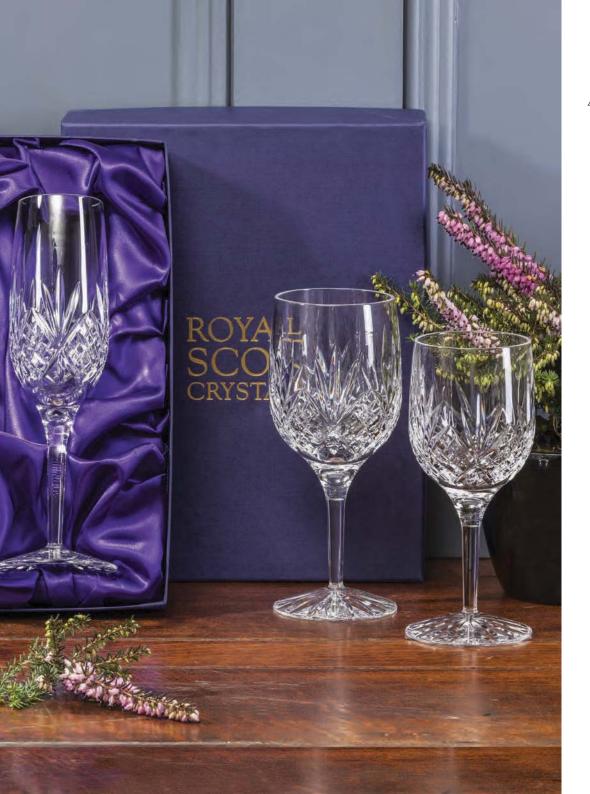

### Belgravia

### Jewel coloured and clear hand cut lead crystal

A stunning collection synonymous with the regality and opulence of London's highly fashionable Belgravia. Each glass is lavishly hand cut creating a beautiful kaleidescope effect.

#### PRESENTATION BOXED

Clear Belgravia Supplied in luxurious gold presentation boxes with midnight blue satin lining

Coloured Belgravia supplied in luxurious gold presentation boxes with ivory satin lining