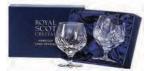

### Kintyre

British hand cut lead crystal
An extremely popular traditional hand cut wine suite encompassing style and elegance

#### GIFT BOXED OR PRESENTATION BOXED

Port/Sherry 178mm

Small Wine 195mm New shape

210mm New shape

Large Wine Flute Champagne 225mm

127mm

60mm, 2oz, 6cl

68mm 4oz, 12cl

Whisky Tumbler 84mm, 9oz, 24cl

26oz, 75cl

Large Tumbler Tall Tumbler 95mm, 11oz, 33cl 148mm, 12oz, 35cl

Square Spirit Decanter

Ships Decanter 28oz, 80cl