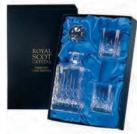

### Kintyre

British hand cut lead crystal
An extremely popular traditional hand cut wine suite encompassing style and elegance

#### GIFT BOXED OR PRESENTATION BOXED

Port/Sherry 178mm

Small Wine 195mm New shape

210mm New shape

Large Wine Flute Champagne 225mm

127mm

60mm, 2oz, 6cl

68mm 4oz, 12cl

Whisky Tumbler 84mm, 9oz, 24cl

26oz, 75cl

Large Tumbler Tall Tumbler 95mm, 11oz, 33cl 148mm, 12oz, 35cl

Square Spirit Decanter

Ships Decanter 28oz, 80cl