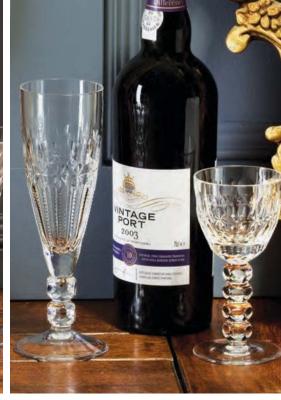

### Sapphire

### Hand cut lead crystal

An elegant cut crystal wine suite presented in stunning blue presentation boxes with satin lining and gold foil blocking.

2 Small Wine 195mm

2 Large Wine 210mm

2 Flute Champagne 250mm