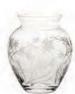

### **Meadow Flowers**

### British hand cut

A delightful hand cut intaglio design featuring an array of wild meadow flowers. Available on an impressive collection of giftware.

Small Posy Vase 4<sup>3</sup>/<sub>4</sub>", 12cm

Small Barrel Vase 6", 14.5cm

Votive/Bowl 4<sup>1</sup>/<sub>2</sub>", 11.5cm

Medium Barrel Vase 7", 18cm

Large Posy Vase 7", 18cm

Flared Vase 8", 20.5cm

Lily Vase 9<sup>1</sup>/<sub>4</sub>", 23cm

Tall Vase 10", 25cm

Large Flared Vase 10<sup>1</sup>/<sub>2</sub>", 26cm

Fruit Salad Bowl 71/2", 19cm

Conical
Perfume Atomiser
(Gold gift box)

Blue gift box with gold foil blocking