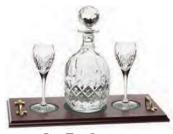

### Belgravia

### Jewel coloured and clear hand cut lead crystal

A stunning collection synonymous with the regality and opulence of London's highly fashionable Belgravia. Each glass is lavishly hand cut creating a beautiful kaleidescope effect.

#### PRESENTATION BOXED

Clear Belgravia Supplied in luxurious gold presentation boxes with midnight blue satin lining

Coloured Belgravia supplied in luxurious gold presentation boxes with ivory satin lining