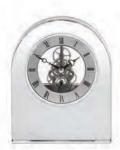

### The Greenwich Collection

### Hand cut lead crystal

A distinctive collection of hand cut and plain crystal clocks beautifully boxed to make a truly special gift.

Supplied in luxury midnight blue satin lined presentation boxes

Small Meadow Flowers Clock H 4", 10cm

Art Deco Clock W 4<sup>3</sup>/<sub>4</sub>", 12cm

Sunburst Clock W 4<sup>1</sup>/<sub>2</sub>", 11cm

Small London Clock H 4", 10cm

Large Meadow Flowers Clock H  $6^{1}/_{4}$ ", 16cm

Large Mantle Clock H 6<sup>1</sup>/<sub>4</sub>", 16cm

Large London Clock H  $6^{1}/_{2}$ ", 17cm

Contemporary Clock H 6", 15cm