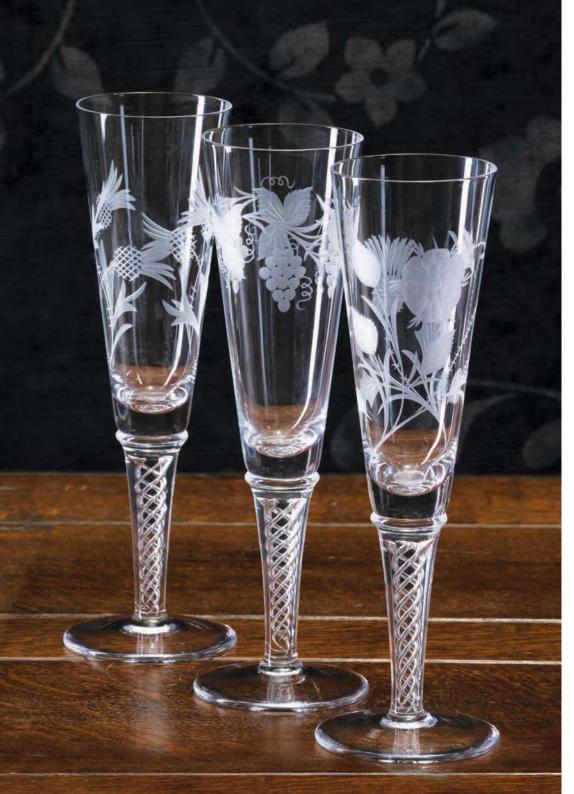

### Flower of Scotland

©1988

### British and cut crystal

An elegant wine suite, hand cut in the UK with an intaglio thistle design, representing Scotland's proud and historic heritage.

2 Whisky Tasting Glass 155mm

2 Small Wine 200mm

2 Large Wine 210mm

2 Flute Champagne 245mm

2 Whisky Tumbler (Barrel Shape) 86mm, 9oz, 24cl **NEW** 

2 Large Tumbler 88mm, 10oz, 28cl

2 Tall Tumbler 147mm,11oz, 30cl

4 Whisky Tumbler (Barrel Shape) 86mm, 90z, 24cl **NEW** 

4 Large Tumbler 88mm, 10oz, 28cl

4 Flute Champagne 245mm

6 Small Wine 200mm

6 Large Wine 210mm

6 Large Tumbler 88mm, 10oz, 28cl

Square Spirit Decanter 26oz, 75cl

Tot Set

1 Miniature Decanter &

2 Tot Glasses

Whisky Set 1 Square Spirit & 2 Large Tumblers

Large Wine 205mm