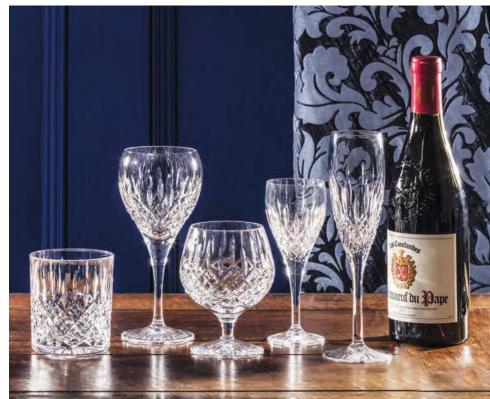

### Kintyre

British hand cut lead crystal
An extremely popular traditional hand cut wine suite encompassing style and elegance

#### GIFT BOXED OR PRESENTATION BOXED

Port/Sherry 178mm

Small Wine 195mm New shape

210mm New shape

Large Wine Flute Champagne 225mm

127mm

60mm, 2oz, 6cl

68mm 4oz, 12cl

Whisky Tumbler 84mm, 9oz, 24cl

26oz, 75cl

Large Tumbler Tall Tumbler 95mm, 11oz, 33cl 148mm, 12oz, 35cl

Square Spirit Decanter

Ships Decanter 28oz, 80cl