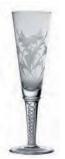

### Flower of Scotland

©1988

### British and cut crystal

An elegant wine suite, hand cut in the UK with an intaglio thistle design, representing Scotland's proud and historic heritage.

2 Whisky Tasting Glass 155mm

2 Small Wine 200mm