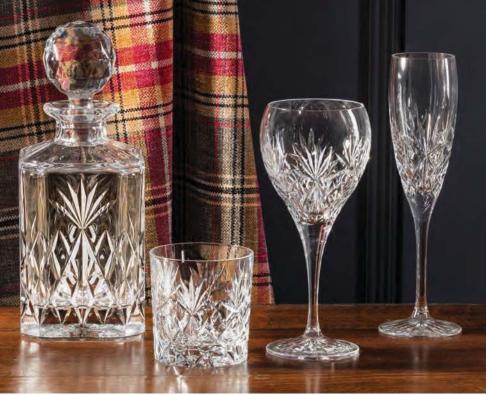

### Kintyre

British hand cut lead crystal
An extremely popular traditional hand cut wine suite encompassing style and elegance

#### GIFT BOXED OR PRESENTATION BOXED

Port/Sherry 178mm

Small Wine 195mm New shape

210mm New shape

Large Wine Flute Champagne 225mm

127mm

60mm, 2oz, 6cl

68mm 4oz, 12cl

Whisky Tumbler 84mm, 9oz, 24cl

26oz, 75cl

Large Tumbler Tall Tumbler 95mm, 11oz, 33cl 148mm, 12oz, 35cl

Square Spirit Decanter

Ships Decanter 28oz, 80cl