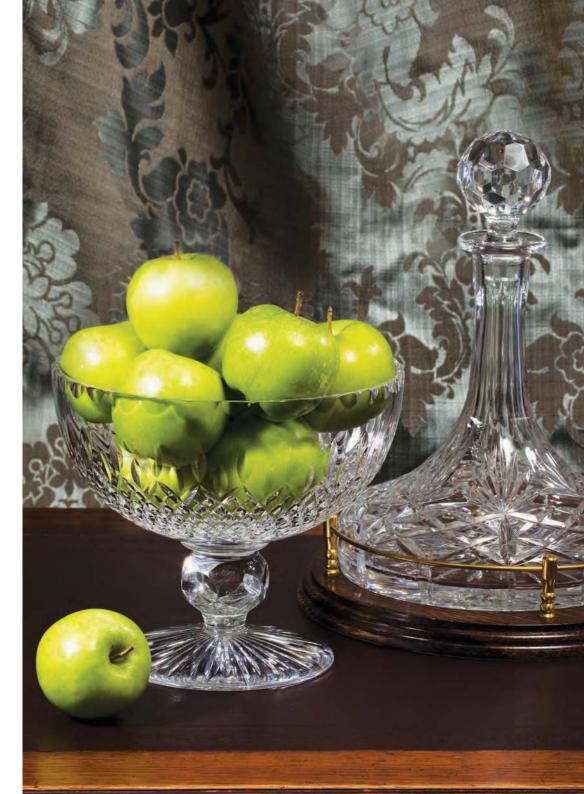

# Prestige Collection

### British hand cut

A highly prestigious collection of British hand cut crystal. Decanters with sterling silver collars and solid oak tantalus and trays

Square Spirit Decanter with Sterling Silver Collar Westminster