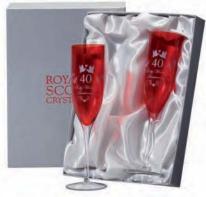

PRESENTATION BOXED (pearlescent silver) 2 Ruby Flute Champagne 240 mm Ruby Wedding Anniversary 40th

GIFT BOXED (pearlescent silver) Heeled Vase 210mm Ruby Wedding Anniversary 40th

GIFT BOXED (pearlescent silver) Heeled Bowl 150mm Ruby Wedding Anniversary 40th