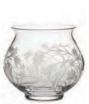

# Dragonfly British hand cut

Dragonflies dance amongst the wild dandelions and bulrushes. An enchanting range of British intaglio hand cut giftware.

Small Posy Vase 4<sup>3</sup>/<sub>4</sub>", 12cm

Small Barrel Vase 6", 14.5cm

Votive/Bowl 4<sup>1</sup>/<sub>2</sub>", 11.5cm

Medium Barrel Vase 7", 18cm

Large Posy Vase 7", 18cm

Flared Vase 8", 20cm

Lily Vase 9<sup>1</sup>/<sub>4</sub>", 23cm

Tall Vase 10", 25cm

Large Flared Vase 10<sup>1</sup>/<sub>2</sub>", 26cm

Fruit Salad Bowl 71/2", 19cm

Round Perfume Atomiser (Gold gift box)

Blue gift box with gold foil blocking