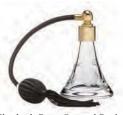

# Perfume Atomisers

### Hand cut crystal

A stunning collection of traditional hand cut Perfume Atomisers GIFT BOXED

Gold gift box with gold foil blocking

London Round Perfume Atomiser Gold, Black or Cream

Laurel Round Perfume Atomiser Gold, Black or Cream