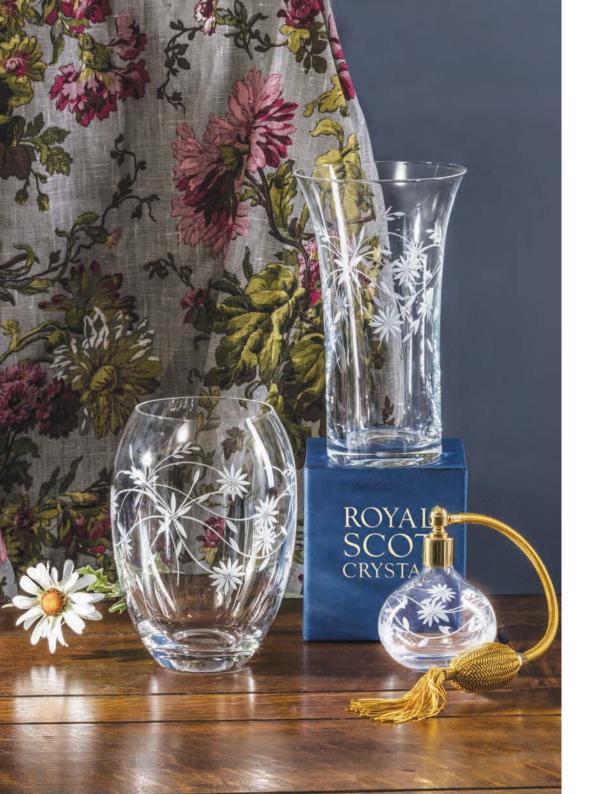

### Daisy

### British hand cut

A captivating entwined daisy design hand cut by highly skilled British intaglio craftsmen.

Small Posy Vase 4<sup>3</sup>/<sub>4</sub>", 12cm

Small Barrel Vase 6", 14.5cm

Votive/Bowl 4<sup>1</sup>/<sub>2</sub>", 11.5cm

Medium Barrel Vase 7", 18cm

Large Posy Vase 7", 18cm

Flared Vase 8", 20cm

Large Tulip Vase 9<sup>1</sup>/<sub>4</sub>", 23cm

Lily Vase 9<sup>1</sup>/<sub>4</sub>", 23cm

Tall Vase 10", 25cm

Blue gift box with gold foil blocking

Large Flared Vase 10<sup>1</sup>/<sub>2</sub>", 26cm

Fruit Salad Bowl 7<sup>1</sup>/<sub>2</sub>", 19cm

Round Perfume Atomiser (Gold gift box)

# **Perfume Atomisers**

### British hand cut crystal

A beautiful collection of floral intaglio cut perfume atomisers GIFT BOXED

Daffodil Round Perfume Atomiser Gold, Black or Cream

Daisy Round Perfume Atomiser Gold, Black or Cream