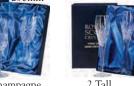

upplied in luxurious gold presentation boxes with ivory satin lining



178mm





195mm





225mm







Square Spirit Decanter 26oz, 75cl



Large Wine Flute Champagne Large Tumbler



Ruby Red

268mm



Ruby Red

95mm, 11oz, 33cl





127mm,

12oz, 40cl









Ruby Red 206mm

Large Wine

Sapphire Blue

206mm







Flute Champagne Large Tumbler Sapphire Blue Sapphire Blue 95mm, 11oz, 33cl



Lime Green 206mm



Lime Green 268mm



Large Wine Flute Champagne Large Tumbler Lime Green 95mm, 11oz, 33cl





### London

### Hand cut lead crystal

A true classic admired by those who appreciate fine hand cut crystal, elegantly presented in luxury silk lined presentation boxes

#### PRESENTATION BOXED



Port/Sherry 165mm







Flute Champagne 212mm





Wine Decanter 26oz, 75cl













2 Tall Flute Champagne

















6 Small Wine



6 Large Wine



6 Flute Champagne



6 Tall Flute Champagne



ROYAL SCOT CRYSTAL

Wine Decanter

### London

Hand cut lead crystal continued



Brandy Brandy Whisky Tumbler 127mm,12oz, 40cl 87mm, 7oz, 21cl





Large Tumbler 95mm, 11oz, 33cl 148mm, 12oz, 35cl



Square Spirit Decanter 26oz, 75cl



Ships Decanter 28oz, 80cl



2 Brandy



2 Whisky Tumbler



Tall Tumbler

2 Large Tumbler



2 Tall Tumbler



4 Brandy



4 Whisky Tumbler



4 Large Tumbler



6 Whisky Tumbler



6 Large Tumbler



Square Spirit Decanter



Whisky Set Square Spirit Decanter & 2 Whisky Tumbler



Ships Decanter

3 ROYAL SCOT CRYSTAL







### Kintyre

British hand cut lead crystal
An extremely popular traditional hand cut wine suite encompassing styl