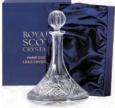

### London

### London

Hand cut lead crystal continued

Brandy Brandy Whisky Tumbler 127mm,12oz, 40cl 87mm, 7oz, 21cl

Large Tumbler 95mm, 11oz, 33cl 148mm, 12oz, 35cl

Square Spirit Decanter 26oz, 75cl

Ships Decanter 28oz, 80cl

2 Brandy

2 Whisky Tumbler

Tall Tumbler

2 Large Tumbler

2 Tall Tumbler

4 Brandy

4 Whisky Tumbler

4 Large Tumbler