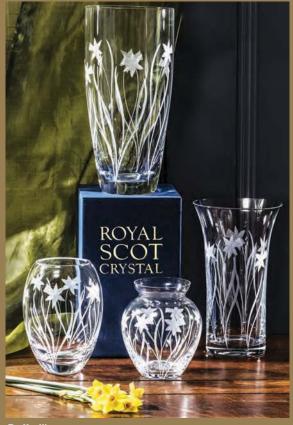

### **Daffodils**

### British hand cut

A host of golden daffodils, the flower which inspired William Wordswoth to write the infamous poem 'I Wandered Lonely as a Cloud'.

Small Posy Vase 4<sup>3</sup>/<sub>4</sub>", 12cm

Small Barrel Vase 6", 14.5cm

Votive/Bowl 4<sup>1</sup>/<sub>2</sub>", 11.5cm

Medium Barrel Vase 7", 18cm

Large Posy Vase 7", 18cm

Flared Vase 8", 20cm

Lily Vase 9<sup>1</sup>/<sub>4</sub>", 23cm

Tall Vase 10", 25cm

large Flared Vaso  $10^1/_2$ ", 26cm

Blue gift box with gold foil blocking

Round Perfume Atomiser (Gold gift box)

Fruit Salad Bowl 7<sup>1</sup>/<sub>2</sub>", 19cm