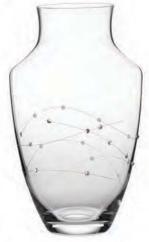

### Diamante

### Hand cut crystal

A dazzling collection of stylish hand cut contemporary clear and ruby crystal. MADE WITH SWAROVSKI® ELEMENTS

240mm

2 Cocktail/Champagne 240mm

Packaged in pearlescent silver presentation boxes with white satin lining

2 Ruby Flute Champagne 240mm (5 crystals)