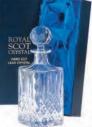

### London

### Hand cut lead crystal

A true classic admired by those who appreciate fine hand cut crystal, elegantly presented in luxury silk lined presentation boxes

### London

Hand cut lead crystal continued

Brandy Brandy Whisky Tumbler 127mm,12oz, 40cl 87mm, 7oz, 21cl

Large Tumbler 95mm, 11oz, 33cl 148mm, 12oz, 35cl

Square Spirit Decanter 26oz, 75cl

Ships Decanter 28oz, 80cl