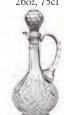

### London

Hand cut lead crystal continued

Brandy Brandy Whisky Tumbler 127mm,12oz, 40cl 87mm, 7oz, 21cl

Large Tumbler 95mm, 11oz, 33cl 148mm, 12oz, 35cl

Square Spirit Decanter 26oz, 75cl

Ships Decanter 28oz, 80cl

Whisky Tumbler 84mm, 9oz, 24cl

26oz, 75cl

Large Tumbler Tall Tumbler 95mm, 11oz, 33cl 148mm, 12oz, 35cl

Square Spirit Decanter

Ships Decanter 28oz, 80cl