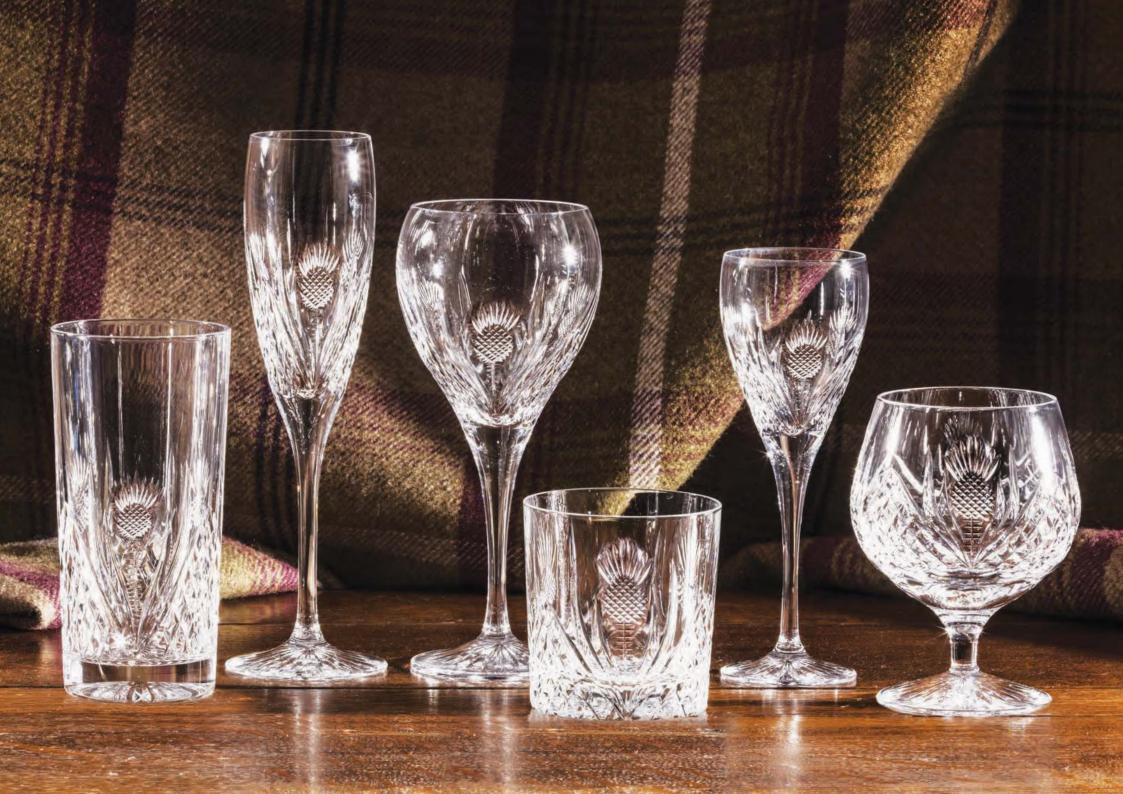

### London

### Hand cut lead crystal

A true classic admired by those who appreciate fine hand cut crystal, elegantly presented in luxury silk lined presentation boxes

#### PRESENTATION BOXED

Port/Sherry 165mm

Flute Champagne 212mm

Wine Decanter 26oz, 75cl

2 Tall Flute Champagne

6 Small Wine

6 Large Wine

6 Flute Champagne

6 Tall Flute Champagne

ROYAL SCOT CRYSTAL

Wine Decanter

### London

Hand cut lead crystal continued

Brandy Brandy Whisky Tumbler 127mm,12oz, 40cl 87mm, 7oz, 21cl

Large Tumbler 95mm, 11oz, 33cl 148mm, 12oz, 35cl

Square Spirit Decanter 26oz, 75cl

Ships Decanter 28oz, 80cl

2 Brandy

2 Whisky Tumbler

Tall Tumbler

2 Large Tumbler

2 Tall Tumbler

4 Brandy

4 Whisky Tumbler

4 Large Tumbler

6 Whisky Tumbler

6 Large Tumbler

Square Spirit Decanter

Whisky Set Square Spirit Decanter & 2 Whisky Tumbler

Ships Decanter

3 ROYAL SCOT CRYSTAL