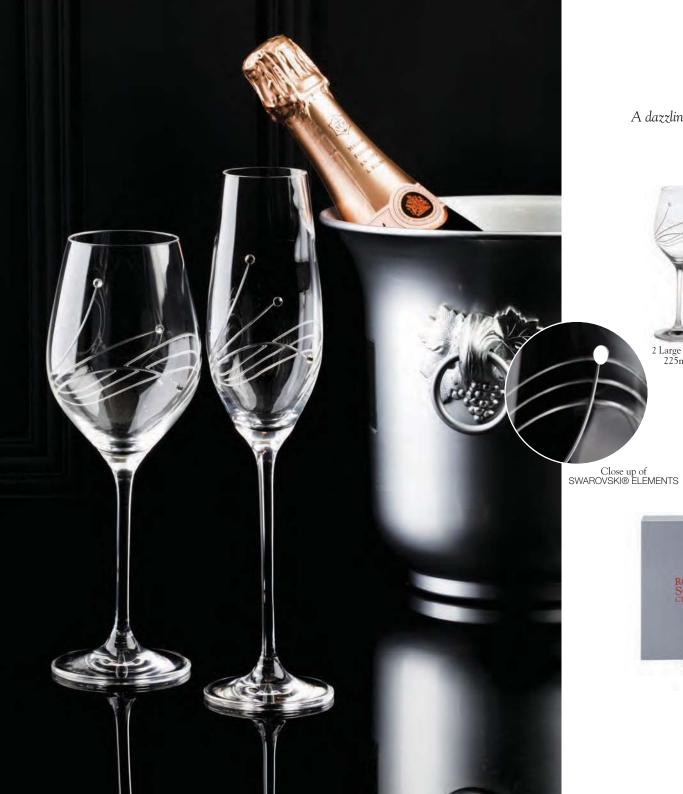

### Hand cut crystal

A dazzling collection of stylish hand cut contemporary clear and ruby crystal. MADE WITH SWAROVSKI® ELEMENTS

240mm

2 Cocktail/Champagne 240mm

Packaged in pearlescent silver presentation boxes with white satin lining

2 Ruby Flute Champagne 240mm (5 crystals)