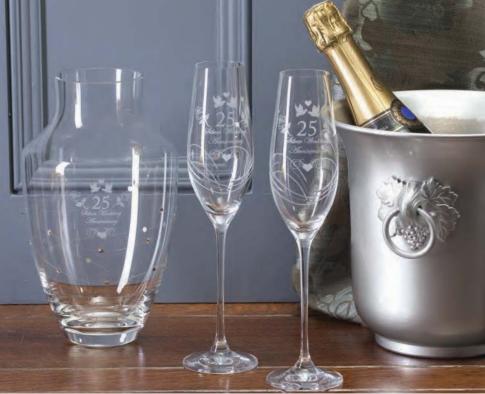

# Celebration

A contemporary collection of mouth blown glassware delicately hand decorated with doves and roses, an ideal gift for silver and golden wedding anniversaries

GIFT BOXED (black) Large Urn Vase 9<sup>1</sup>/<sub>2</sub>", 240mm (22 crystals) engraved Silver Wedding Anniversary

PRESENTATION BOXED 2 Flute Champagne Diamante 263mm MADE WITH SWAROVSKI® ELEMENTS MADE WITH SWAROVSKI® ELEMENTS engraved Silver Wedding Anniversary

PRESENTATION BOXED (gold & midnight blue) 2 Flute Champagne Jacobean Air Twist 230mm engraved Golden Wedding Anniversary