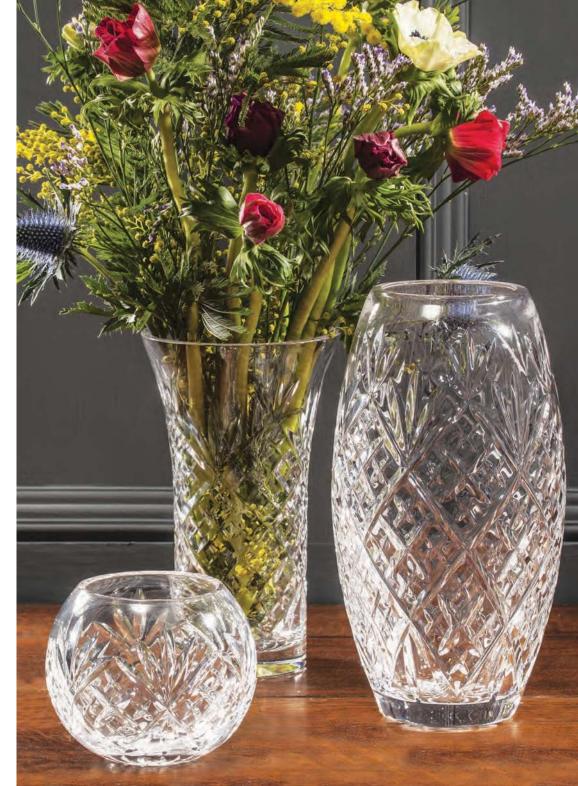

### London Giftware

### Hand cut lead crystal

The most comprehensive selection of matching hand cut crystal giftware in the UK

Small Urn Vase 4<sup>3</sup>/<sub>4</sub>", 12cm

Mini Waisted Vase 4<sup>1</sup>/<sub>2</sub>", 11.5cm

6", 15cm

Small Waisted Vase Large Waisted Vase 9", 23cm

Mini Posy Vase  $3^3/4^{\circ}$ , 9.5cm

Small Posy Vase  $4^{1}/2$ ", 11.5cm

Large Posy Vase 6", 15cm

Small Bud Vase 6<sup>1</sup>/<sub>4</sub>", 15.5cm

Medium Bud Vase 7<sup>1</sup>/<sub>4</sub>", 18cm

Small Barrel Vase  $7^3/_4$ ", 19cm

Large Barrel Vase 9", 23cm

Fruit/Salad Bowl 8", 20cm

Deep Salad Bowl  $8^{1}/2$ ", 22cm

Large Centre Bowl 12", 30cm