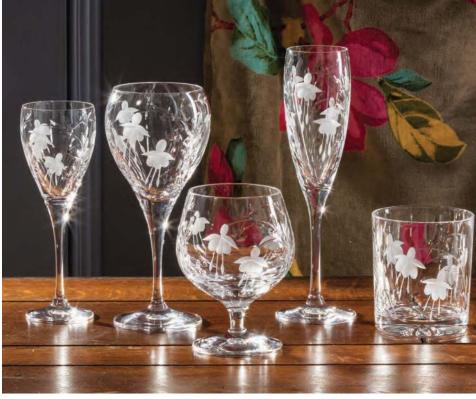

### Catherine

### British hand cut lead crystal

This beautiful hand cut cascading fuchsia design, reflects the style for which traditional master British craftsmen became internationally renowned.

#### **GIFT BOXED**

Port/Sherry 178mm

Small Wine 195mm New shape

Large Wine 210mm New shape

Brandy 127mm

Flute Champagne 225mm

Large Tumbler 95mm 11oz,33cl

Tall Tumbler 148mm 12oz,35cl

Wine Decanter 32oz, 90cl

Blue gift box with gold foil blocking