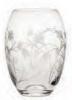

## Wild Tulip

### British hand cut

The Wild Tulip design was inspired by the work of the 19th Century Whitefriars Glass Company in London

Small Posy Vase Small 4<sup>3</sup>/<sub>4</sub>", 12cm 6",

Small Barrel Vase 6", 14.5cm

Votive/Bowl 4<sup>1</sup>/<sub>2</sub>", 11.5cm

Medium Barrel Vase 7", 18cm

Large Posy Vase 7", 18cm

Flared Vase 8", 20cm

Large Tulip Vase 9<sup>1</sup>/<sub>4</sub>", 23cm

Lily Vase 9<sup>1</sup>/<sub>4</sub>", 23cm

Tall Vase 10", 25cm

Large Flared Vase 10<sup>1</sup>/<sub>2</sub>", 26cm

Fruit Salad Bowl 7<sup>1</sup>/<sub>2</sub>", 19cm

Conical Perfume Atomiser (Gold gift box)

Blue gift box with gold foil blocking