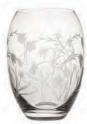

### Daisy

### British hand cut

A captivating entwined daisy design hand cut by highly skilled British intaglio craftsmen.

Small Posy Vase 4<sup>3</sup>/<sub>4</sub>", 12cm

Small Barrel Vase 6", 14.5cm

Votive/Bowl 4<sup>1</sup>/<sub>2</sub>", 11.5cm

Medium Barrel Vase 7", 18cm

Large Posy Vase 7", 18cm

Flared Vase 8", 20cm

Large Tulip Vase 9<sup>1</sup>/<sub>4</sub>", 23cm

Lily Vase 9<sup>1</sup>/<sub>4</sub>", 23cm

Tall Vase 10", 25cm

Blue gift box with gold foil blocking

Large Flared Vase 10<sup>1</sup>/<sub>2</sub>", 26cm

Fruit Salad Bowl 7<sup>1</sup>/<sub>2</sub>", 19cm

Round Perfume Atomiser (Gold gift box)