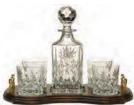

# Prestige Collection

### British hand cut

A highly prestigious collection of British hand cut crystal. Decanters with sterling silver collars and solid oak tantalus and trays

Square Spirit Decanter with Sterling Silver Collar Westminster

Ships Tray (Solid Oak & Brass) shown in Kintyre

Double Tantalus Solid oak & brass, drop front shown in Westminster

Triple Tantalus Solid oak & brass, drop front shown in Kintyre

Whisky Tray Solid oak & brass shown in Kintyre