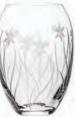

### **Meadow Flowers**

### British hand cut

A delightful hand cut intaglio design featuring an array of wild meadow flowers. Available on an impressive collection of giftware.

Small Posy Vase 4<sup>3</sup>/<sub>4</sub>", 12cm

Small Barrel Vase 6", 14.5cm

Votive/Bowl 4<sup>1</sup>/<sub>2</sub>", 11.5cm

Medium Barrel Vase 7", 18cm

Large Posy Vase 7", 18cm

Flared Vase 8", 20.5cm

Lily Vase 9<sup>1</sup>/<sub>4</sub>", 23cm

Tall Vase 10", 25cm

Large Flared Vase 10<sup>1</sup>/<sub>2</sub>", 26cm

Fruit Salad Bowl 71/2", 19cm

Conical
Perfume Atomiser
(Gold gift box)

Blue gift box with gold foil blocking