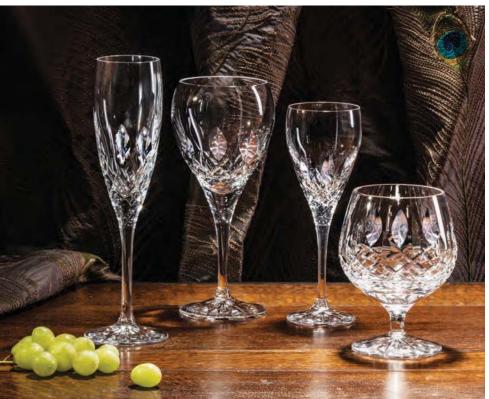

### Sapphire

### Hand cut lead crystal

An elegant cut crystal wine suite presented in stunning blue presentation boxes with satin lining and gold foil blocking.

2 Small Wine 195mm

2 Large Wine 210mm

2 Flute Champagne 250mm

2 Brandy 127mm

2 Whisky Tumbler 87mm, 7oz, 21cl

2 LargeTumbler 95mm 11oz, 33cl

2 Tall Tumbler 148mm 12oz, 35cl

6 Small Wine 195mm

6 Large Wine 210mm

6 Flute Champagne 250mm

6 Whisky Tumbler 87mm, 7oz, 21cl

6 Large Tumbler 95mm 11oz, 33cl

Wine Decanter 32oz, 90cl

Square Spirit Decanter 26oz, 75cl

Whisky Set Square Spirit & 2 Whisky Tumbler