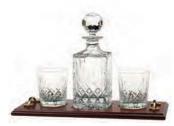

### Kintyre

British hand cut lead crystal
An extremely popular traditional hand cut wine suite encompassing style and elegance

#### GIFT BOXED OR PRESENTATION BOXED

Port/Sherry 178mm

Small Wine 195mm New shape

210mm New shape

Large Wine Flute Champagne 225mm

127mm

60mm, 2oz, 6cl

68mm 4oz, 12cl

Whisky Tumbler 84mm, 9oz, 24cl

26oz, 75cl

Large Tumbler Tall Tumbler 95mm, 11oz, 33cl 148mm, 12oz, 35cl

Square Spirit Decanter

Ships Decanter 28oz, 80cl