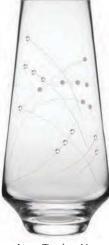

### Diamante

### Hand cut crystal

A dazzling collection of stylish hand cut contemporary clear and ruby crystal. MADE WITH SWAROVSKI® ELEMENTS

240mm

2 Cocktail/Champagne 240mm

Packaged in pearlescent silver presentation boxes with white satin lining

# Diamante Giftware

Hand cut crystal

Contemporary vases mouth blown to create a unique and glamorous giftware centrepiece MADE WITH SWAROVSKI® ELEMENTS.

These stylish vases, packaged in gift boxes, complement the hugely popular Diamante stemware collection.

### GIFT BOXED

Stylish black gift box with silver foil blocking

Large Teardrop Vase 10", 25cm (17 crystals)

Large Urn Vase 91/2", 24cm (22 crystals)

Heeled Vase 8<sup>1</sup>/<sub>4</sub>", 210mm (17 crystals)