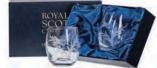

### Sapphire

### Hand cut lead crystal

An elegant cut crystal wine suite presented in stunning blue presentation boxes with satin lining and gold foil blocking.

2 Small Wine 195mm

2 Large Wine 210mm

2 Flute Champagne 250mm