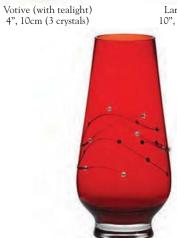

# Diamante Giftware

Hand cut crystal

Contemporary vases mouth blown to create a unique and glamorous giftware centrepiece MADE WITH SWAROVSKI® ELEMENTS.

These stylish vases, packaged in gift boxes, complement the hugely popular Diamante stemware collection.

### GIFT BOXED

Stylish black gift box with silver foil blocking

Large Teardrop Vase 10", 25cm (17 crystals)

Large Urn Vase 91/2", 24cm (22 crystals)

Heeled Vase 8<sup>1</sup>/<sub>4</sub>", 210mm (17 crystals)

Heeled Bowl 6", 150mm (16 crystals)

Pearlescent silver gift box with ruby foil blocking