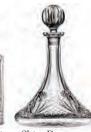

### British hand cut

A highly prestigious collection of British hand cut crystal. Decanters with sterling silver collars and solid oak tantalus and trays

Square Spirit Decanter with Sterling Silver Collar Westminster

Square Spirit Decanter with Sterling Silver Collar Coronet

Square Spirit Decanter with Sterling Silver Collar Oxford

Square Spirit Decanter with Sterling Silver Collar *Mayfair* 

Footed Centre Bowl 8", 21cm Mayfair