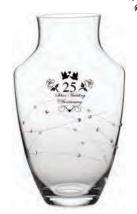

# Celebration

A contemporary collection of mouth blown glassware delicately hand decorated with doves and roses, an ideal gift for silver and golden wedding anniversaries

GIFT BOXED (black) Large Urn Vase 9<sup>1</sup>/<sub>2</sub>", 240mm (22 crystals) engraved Silver Wedding Anniversary