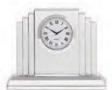

### The Greenwich Collection

### Hand cut lead crystal

A distinctive collection of hand cut and plain crystal clocks beautifully boxed to make a truly special gift.

Supplied in luxury midnight blue satin lined presentation boxes

Small Meadow Flowers Clock H 4", 10cm

Art Deco Clock W 4<sup>3</sup>/<sub>4</sub>", 12cm

Sunburst Clock W 4<sup>1</sup>/<sub>2</sub>", 11cm

Small London Clock H 4", 10cm

Large Meadow Flowers Clock H  $6^{1}/_{4}$ ", 16cm

Large Mantle Clock H 6<sup>1</sup>/<sub>4</sub>", 16cm

Large London Clock H  $6^{1}/_{2}$ ", 17cm

Contemporary Clock H 6", 15cm