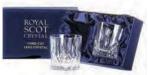

### London

Hand cut lead crystal continued

Brandy Brandy Whisky Tumbler 127mm,12oz, 40cl 87mm, 7oz, 21cl

Large Tumbler 95mm, 11oz, 33cl 148mm, 12oz, 35cl

Square Spirit Decanter 26oz, 75cl

Ships Decanter 28oz, 80cl

2 Brandy

2 Whisky Tumbler

Tall Tumbler

2 Large Tumbler

2 Tall Tumbler

4 Brandy

4 Whisky Tumbler

4 Large Tumbler

6 Whisky Tumbler

6 Large Tumbler

Square Spirit Decanter

Whisky Set Square Spirit Decanter & 2 Whisky Tumbler

Ships Decanter

3 ROYAL SCOT CRYSTAL