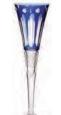

### Jewel coloured and clear hand cut lead crystal

A stunning collection synonymous with the regality and opulence of London's highly fashionable Belgravia. Each glass is lavishly hand cut creating a beautiful kaleidescope effect.

178mm

195mm

225mm

Square Spirit Decanter 26oz, 75cl

Large Wine Flute Champagne Large Tumbler

Ruby Red

268mm

Ruby Red

95mm, 11oz, 33cl

127mm,

12oz, 40cl

Ruby Red 206mm

Large Wine

Sapphire Blue

206mm

Flute Champagne Large Tumbler Sapphire Blue Sapphire Blue 95mm, 11oz, 33cl