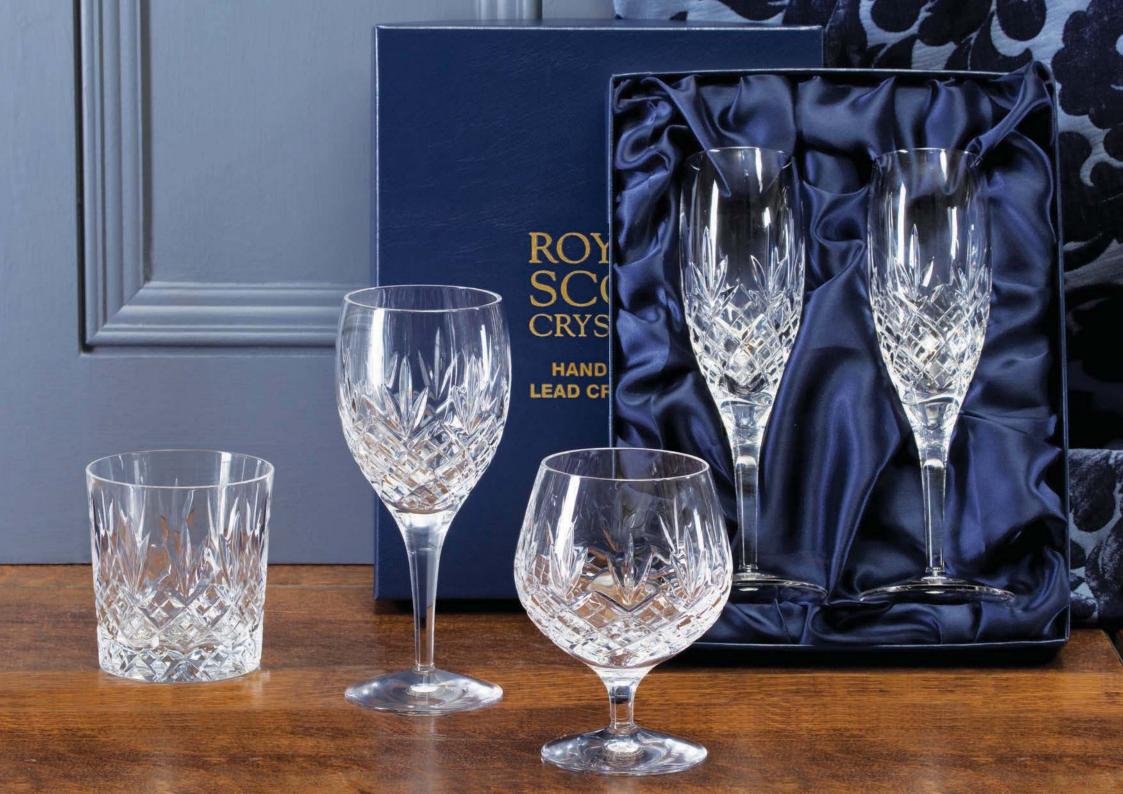

### London

### Hand cut lead crystal

A true classic admired by those who appreciate fine hand cut crystal, elegantly presented in luxury silk lined presentation boxes

#### PRESENTATION BOXED

Port/Sherry 165mm

Flute Champagne 212mm

Wine Decanter 26oz, 75cl

2 Tall Flute Champagne

6 Small Wine

6 Large Wine

6 Flute Champagne