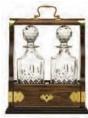

# Prestige Collection

### British hand cut

A highly prestigious collection of British hand cut crystal. Decanters with sterling silver collars and solid oak tantalus and trays

Square Spirit Decanter with Sterling Silver Collar Westminster

Ships Tray (Solid Oak & Brass) shown in Kintyre

Double Tantalus Solid oak & brass, drop front shown in Westminster

Triple Tantalus Solid oak & brass, drop front shown in Kintyre

Whisky Tray Solid oak & brass shown in Kintyre