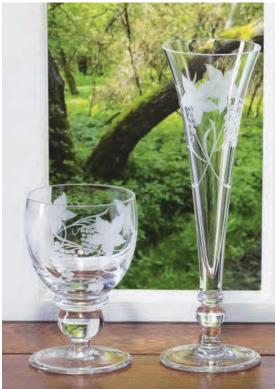

### Flower of Scotland

©1988

### British and cut crystal

An elegant wine suite, hand cut in the UK with an intaglio thistle design, representing Scotland's proud and historic heritage.

2 Whisky Tasting Glass 155mm

2 Small Wine 200mm

# Flower of Scotland

©1988

### British hand cut

A British hand cut range of giftware, expertly decorated with a flowing, intaglio thistle design. Hand cut by one of the most highly skilled intaglio craftsmen in the UK.