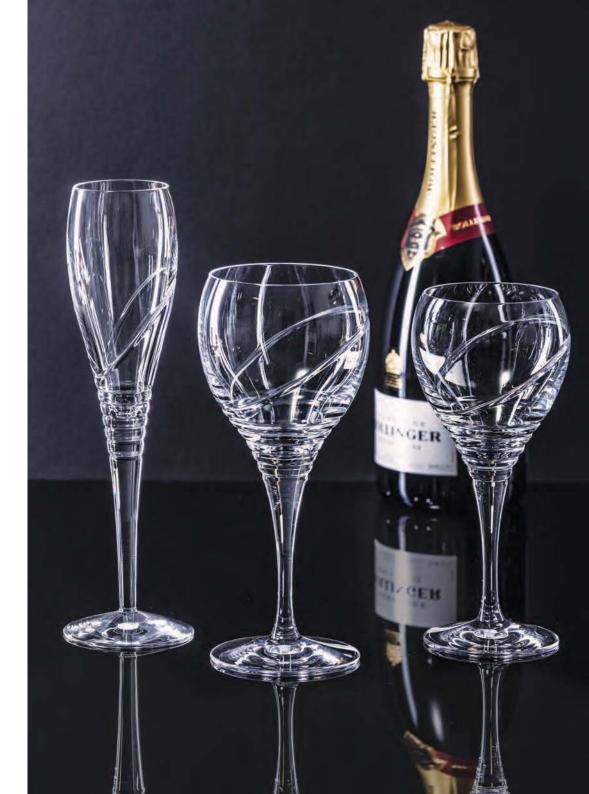

### Sapphire

### Hand cut lead crystal

An elegant cut crystal wine suite presented in stunning blue presentation boxes with satin lining and gold foil blocking.

2 Small Wine 195mm

2 Large Wine 210mm

2 Flute Champagne 250mm

2 Brandy 127mm

2 Whisky Tumbler 87mm, 7oz, 21cl

2 LargeTumbler 95mm 11oz, 33cl

2 Tall Tumbler 148mm 12oz, 35cl

6 Small Wine 195mm

6 Large Wine 210mm

6 Flute Champagne 250mm

6 Whisky Tumbler 87mm, 7oz, 21cl

6 Large Tumbler 95mm 11oz, 33cl

Wine Decanter 32oz, 90cl

Square Spirit Decanter 26oz, 75cl

Whisky Set Square Spirit & 2 Whisky Tumbler