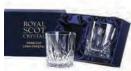

### London

Hand cut lead crystal continued

Brandy Brandy Whisky Tumbler 127mm,12oz, 40cl 87mm, 7oz, 21cl

Large Tumbler 95mm, 11oz, 33cl 148mm, 12oz, 35cl

Square Spirit Decanter 26oz, 75cl

Ships Decanter 28oz, 80cl

2 Brandy

2 Whisky Tumbler

Tall Tumbler

2 Large Tumbler

2 Tall Tumbler

4 Brandy

4 Whisky Tumbler

4 Large Tumbler

6 Whisky Tumbler

6 Large Tumbler

Square Spirit Decanter

Whisky Set Square Spirit Decanter & 2 Whisky Tumbler

Ships Decanter

3 ROYAL SCOT CRYSTAL