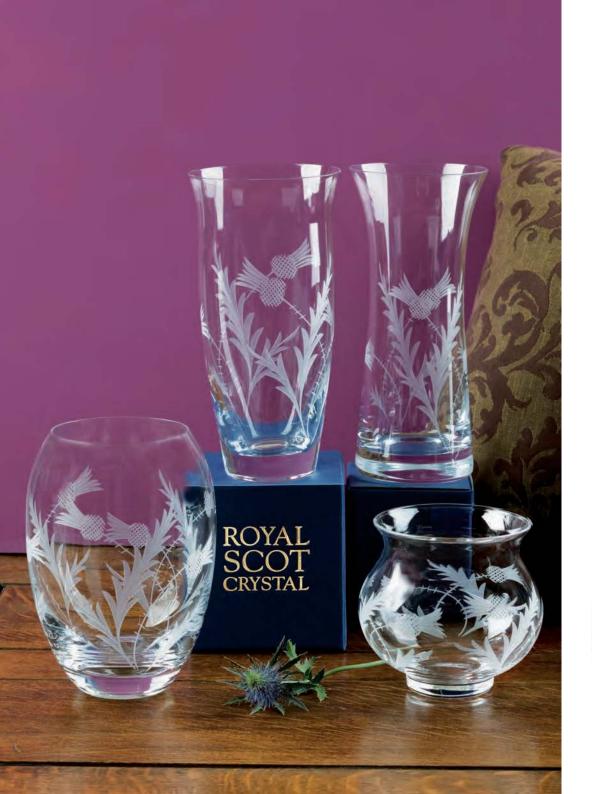

### Scottish Thistle

### British hand cut crystal

Legend has it that a sleeping party of Scottish warriors were saved from ambush by an invading Norse army when one of the attackers trod on a thistle with his bare feet. His cries raised the alarm, the roused Scots duly defeated the invaders, and the thistle was adopted as the symbol of Scotland.