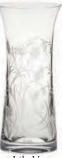

### London Giftware

### Hand cut lead crystal

The most comprehensive selection of matching hand cut crystal giftware in the UK

Small Urn Vase 4<sup>3</sup>/<sub>4</sub>", 12cm

Mini Waisted Vase 4<sup>1</sup>/<sub>2</sub>", 11.5cm

6", 15cm

Small Waisted Vase Large Waisted Vase 9", 23cm

Mini Posy Vase  $3^3/4^{\circ}$ , 9.5cm

Small Posy Vase  $4^{1}/2$ ", 11.5cm

Large Posy Vase 6", 15cm

Small Bud Vase 6<sup>1</sup>/<sub>4</sub>", 15.5cm