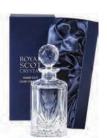

### London

### London

Hand cut lead crystal continued

Brandy Brandy Whisky Tumbler 127mm,12oz, 40cl 87mm, 7oz, 21cl

Large Tumbler 95mm, 11oz, 33cl 148mm, 12oz, 35cl

Square Spirit Decanter 26oz, 75cl

Ships Decanter 28oz, 80cl

6 Whisky Tumbler

6 Large Tumbler

Square Spirit Decanter

Whisky Set Square Spirit Decanter & 2 Whisky Tumbler

Ships Decanter

3 ROYAL SCOT CRYSTAL