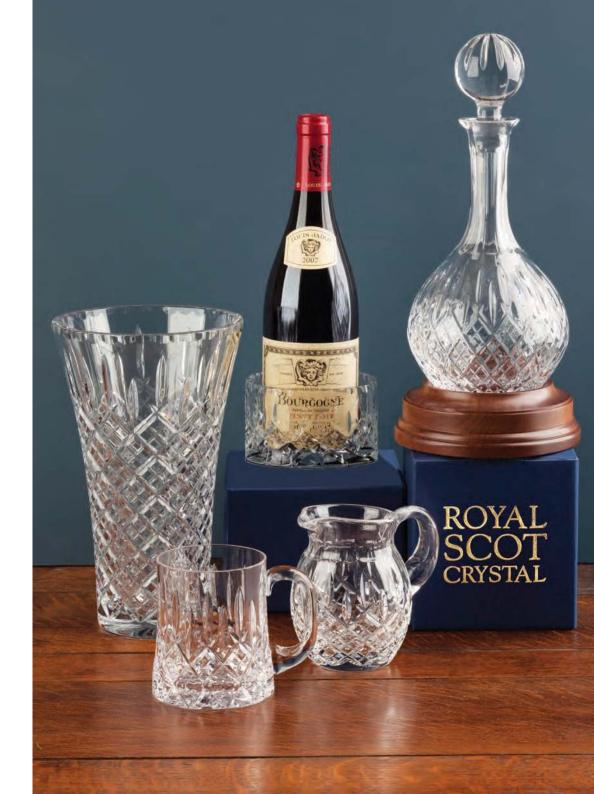

### London

### Hand cut lead crystal

A true classic admired by those who appreciate fine hand cut crystal, elegantly presented in luxury silk lined presentation boxes

#### PRESENTATION BOXED

Port/Sherry 165mm

Flute Champagne 212mm

Wine Decanter 26oz, 75cl

2 Tall Flute Champagne

6 Small Wine

6 Large Wine

6 Flute Champagne

### London

Hand cut lead crystal continued

Brandy Brandy Whisky Tumbler 127mm,12oz, 40cl 87mm, 7oz, 21cl

Large Tumbler 95mm, 11oz, 33cl 148mm, 12oz, 35cl

Square Spirit Decanter 26oz, 75cl

Ships Decanter 28oz, 80cl