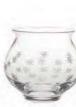

### Starburst

### British hand cut

An exquisite collection of vases and bowls British hand cut with stars.

Small Posy Vase 4<sup>3</sup>/<sub>4</sub>", 12cm

Small Barrel Vase 6", 14.5cm

Votive/Bowl 4<sup>1</sup>/<sub>2</sub>", 11.5cm

Medium Barrel Vase 7", 18cm

Large Posy Vase 7", 18cm

Flared Vase 8", 20cm

Lily Vase 9<sup>1</sup>/<sub>4</sub>", 23cm

Tall Vase 10", 25cm

Large Flared Vase 10<sup>1</sup>/<sub>2</sub>", 26cm

Blue gift box with gold foil blocking

Fruit Salad Bowl 7<sup>1</sup>/<sub>2</sub>", 19cm