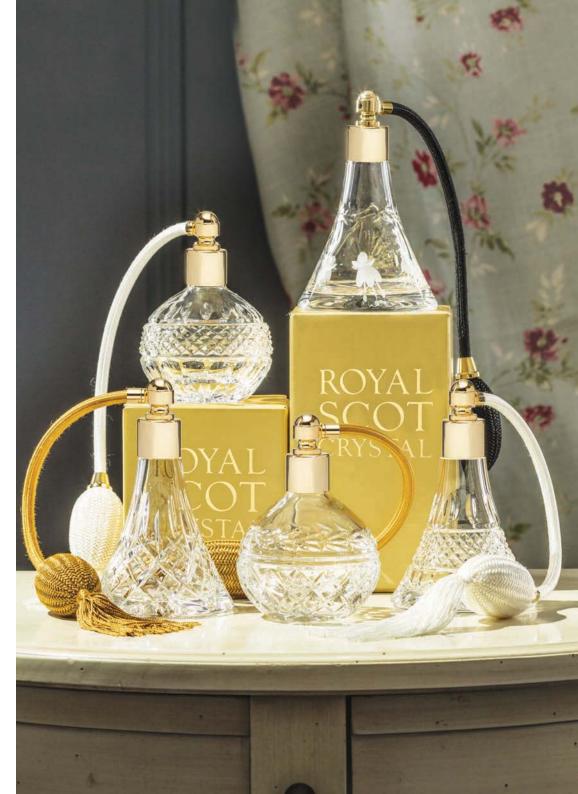

# **Perfume Atomisers**

### British hand cut crystal

A beautiful collection of floral intaglio cut perfume atomisers GIFT BOXED

Daffodil Round Perfume Atomiser Gold, Black or Cream

Daisy Round Perfume Atomiser Gold, Black or Cream

# Perfume Atomisers

### Hand cut crystal

A stunning collection of traditional hand cut Perfume Atomisers GIFT BOXED

Gold gift box with gold foil blocking

London Round Perfume Atomiser Gold, Black or Cream

Laurel Round Perfume Atomiser Gold, Black or Cream