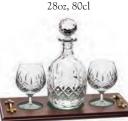

### London

Hand cut lead crystal continued

Brandy Brandy Whisky Tumbler 127mm,12oz, 40cl 87mm, 7oz, 21cl

Large Tumbler 95mm, 11oz, 33cl 148mm, 12oz, 35cl

Square Spirit Decanter 26oz, 75cl

Ships Decanter 28oz, 80cl

Whisky Tumbler 84mm, 9oz, 24cl

26oz, 75cl

Large Tumbler Tall Tumbler 95mm, 11oz, 33cl 148mm, 12oz, 35cl

Square Spirit Decanter

Ships Decanter 28oz, 80cl