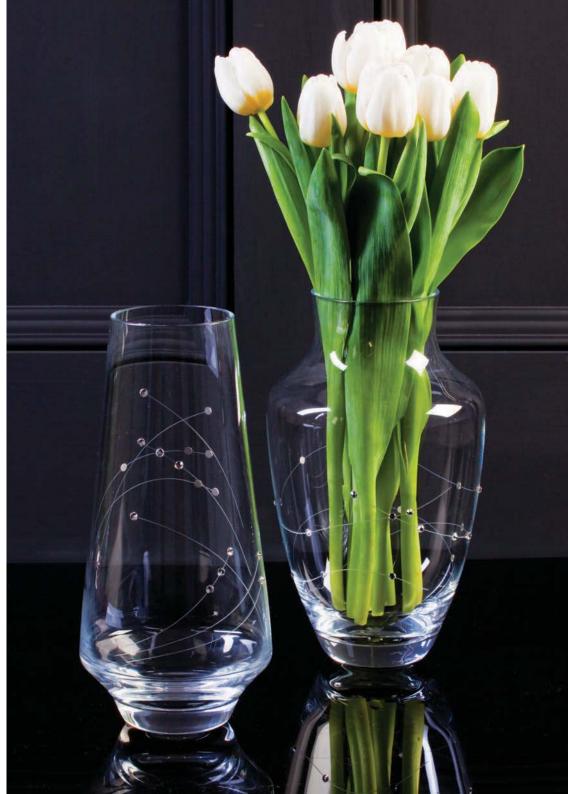

### London

### Hand cut lead crystal

A true classic admired by those who appreciate fine hand cut crystal, elegantly presented in luxury silk lined presentation boxes

#### PRESENTATION BOXED

Port/Sherry 165mm

Flute Champagne 212mm

Wine Decanter 26oz, 75cl

2 Tall Flute Champagne

6 Small Wine

6 Large Wine

6 Flute Champagne