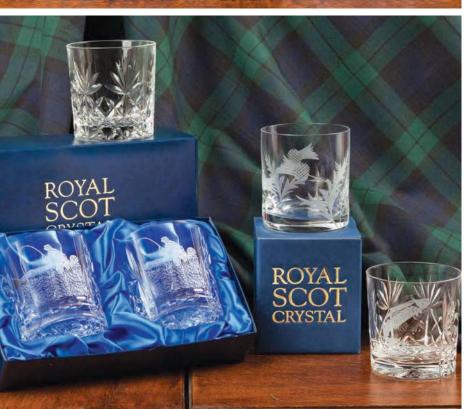

### Scottish Thistle

### British hand cut crystal

Legend has it that a sleeping party of Scottish warriors were saved from ambush by an invading Norse army when one of the attackers trod on a thistle with his bare feet. His cries raised the alarm, the roused Scots duly defeated the invaders, and the thistle was adopted as the symbol of Scotland.

Ships Decanter 28oz, 80cl

Port/Sherry Small Wine Large Wine 195mm 178mm New shape

210mm New shape

Champagne 225mm

Brandy 127mm 12oz, 40cl

Whisky Tumbler 84mm 9oz, 24cl

Large Tumbler 95mm 148mm 11oz, 33cl

12oz, 35cl

Decanter 26oz, 75cl

2 Port/ Sherry 178mm

2 Small Wine 195mm

2 Large Wine 210mm

2 Flute Champagne 225mm

2 Brandy 127mm, 12oz, 40cl

2 Whisky Tumbler 84mmn, 9oz, 24cl

2 Large Tumbler 95mmn, 11oz, 33cl

2 Tall Tumbler 148mmn, 12oz, 35cl

Square Spirit Decanter 26oz, 75cl

Whisky Set 1 Square Spirit Decanter & 2 Whisky Tumblers

Ships Decanter 28oz, 80cl

Fruit / Salad Bowl 7<sup>1</sup>/<sub>2</sub>", 19cm (gift boxed)