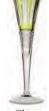

### Belgravia

### Jewel coloured and clear hand cut lead crystal

A stunning collection synonymous with the regality and opulence of London's highly fashionable Belgravia. Each glass is lavishly hand cut creating a beautiful kaleidescope effect.

#### PRESENTATION BOXED

Clear Belgravia Supplied in luxurious gold presentation boxes with midnight blue satin lining

Coloured Belgravia supplied in luxurious gold presentation boxes with ivory satin lining

Lime Green 206mm

Lime Green 268mm

Large Wine Flute Champagne Large Tumbler Lime Green 95mm, 11oz, 33cl