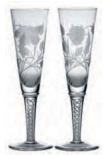

### Jacobean

# Hir Twist

Mouth blown and hand made flute champagnes, British hand cut with exquisite designs, a masterpiece of patience in the pursuit of quality. Presentation boxed in gold boxes with midnight blue satin lining.

#### PRESENTATION BOXED

Air Twist plain

Flower of Scotland

Grapevine

Jacobite (Rose, bud & thistle)

The rose symbolises James III, the single rose bud represents the young prince and the thistle is an icon used as part of Scotland's Royal badge

Plain 2 Flute Champagne 230mm

Flower of Scotland 2 Flute Champagne 230mm

Grapevine 2 Flute Champagne 230mm

Jacobite 2 Flute Champagne 230mm