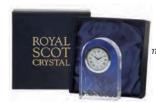

### Saturn

### Hand cut lead crystal

The bold simplicity of the Saturn contemporary giftware collection complements the highly successful Royal Scot Crystal Saturn wine suite.

Small Fruit Bowl 61/2", 16cm

Large Fruit Salad Bowl 83/4", 22cm

Barrel Vase 8", 20cm

Large Vase 10", 25cm

26oz, 75cl

Wine Decanter 26oz, 75cl

Black gift box with silver foil blocking