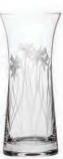

### **Daffodils**

### British hand cut

A host of golden daffodils, the flower which inspired William Wordswoth to write the infamous poem 'I Wandered Lonely as a Cloud'.

Small Posy Vase 4<sup>3</sup>/<sub>4</sub>", 12cm

Small Barrel Vase 6", 14.5cm

Votive/Bowl 4<sup>1</sup>/<sub>2</sub>", 11.5cm

Medium Barrel Vase 7", 18cm

Large Posy Vase 7", 18cm

Flared Vase 8", 20cm

Lily Vase 9<sup>1</sup>/<sub>4</sub>", 23cm

Tall Vase 10", 25cm

large Flared Vaso  $10^1/_2$ ", 26cm

Blue gift box with gold foil blocking

Round Perfume Atomiser (Gold gift box)

Fruit Salad Bowl 7<sup>1</sup>/<sub>2</sub>", 19cm