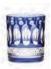

### Kintyre

British hand cut lead crystal
An extremely popular traditional hand cut wine suite encompassing style and elegance

#### GIFT BOXED OR PRESENTATION BOXED

Port/Sherry 178mm

Small Wine 195mm New shape

210mm New shape

Large Wine Flute Champagne 225mm

127mm

60mm, 2oz, 6cl

68mm 4oz, 12cl

Whisky Tumbler 84mm, 9oz, 24cl

26oz, 75cl

Large Tumbler Tall Tumbler 95mm, 11oz, 33cl 148mm, 12oz, 35cl

Square Spirit Decanter

Ships Decanter 28oz, 80cl